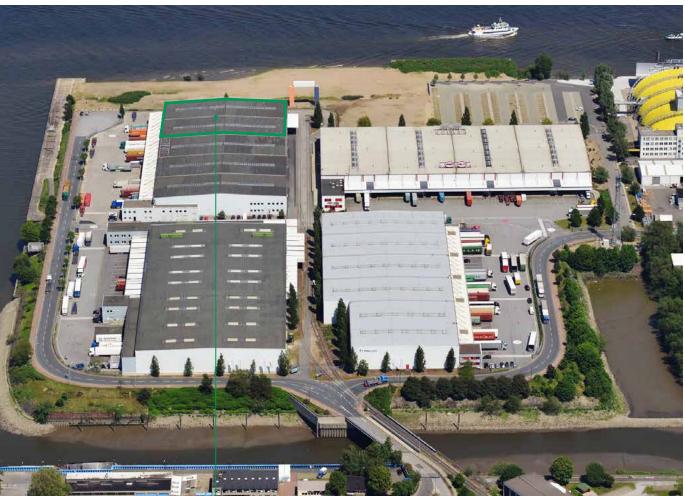

#### **BIRD'S-EYE-VIEW**

DC3.4 and DC3.5 3,705 sqm

#### PROLOGIS PARK HAMBURG-STEINWERDER DC3

All figures in square meters

| UNIT      | UNIT 4 UND 5         |
|-----------|----------------------|
| Warehouse | 3,636                |
| Office    | 69                   |
| Total     | 3,705                |
| Available | from October 1, 2021 |