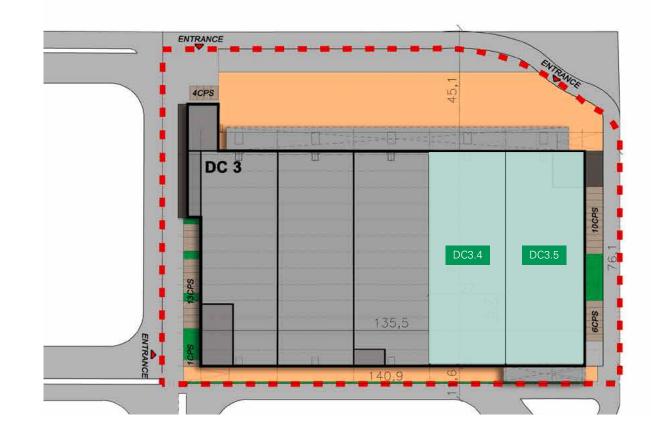

#### **BIRD'S-EYE-VIEW**

DC3.4 and DC3.5 3,705 sqm

#### PROLOGIS PARK HAMBURG-STEINWERDER DC3

All figures in square meters

| UNIT      | UNIT 4 UND 5         |
|-----------|----------------------|
| Warehouse | 3,636                |
| Office    | 69                   |
| Total     | 3,705                |
| Available | from October 1, 2021 |