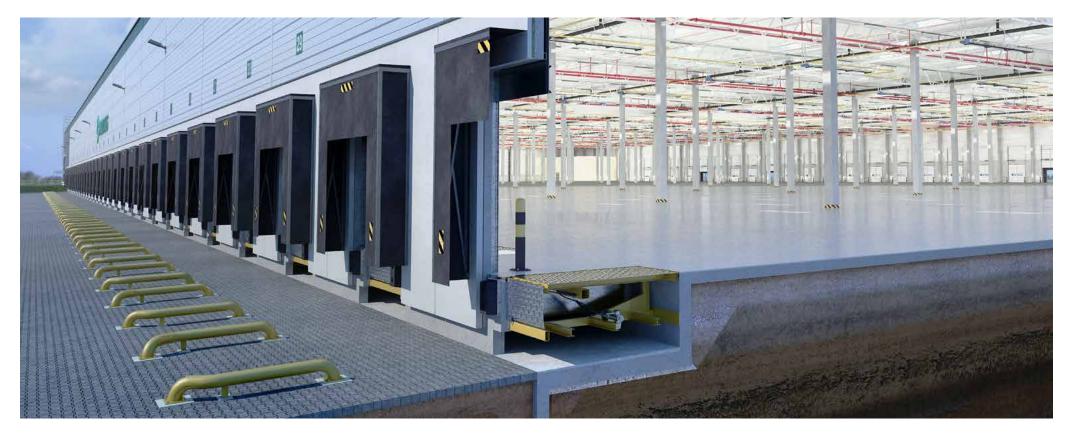

#### Warehouse

- Clear height: 7.5 meters
- Fire alarm system
- Floor load capacity: 50 kN/sqm
- Loading docks: 2
- Hall entrances: 2
- Heating: 12° C Flat radiator under the ceiling
- Lighting: linear fluorescent luminary
  - Warehouse: 200 lux
  - Picking zone: 200 lux

#### Outdoor facilities

- Property fence: yes
- Loading yards: concrete block