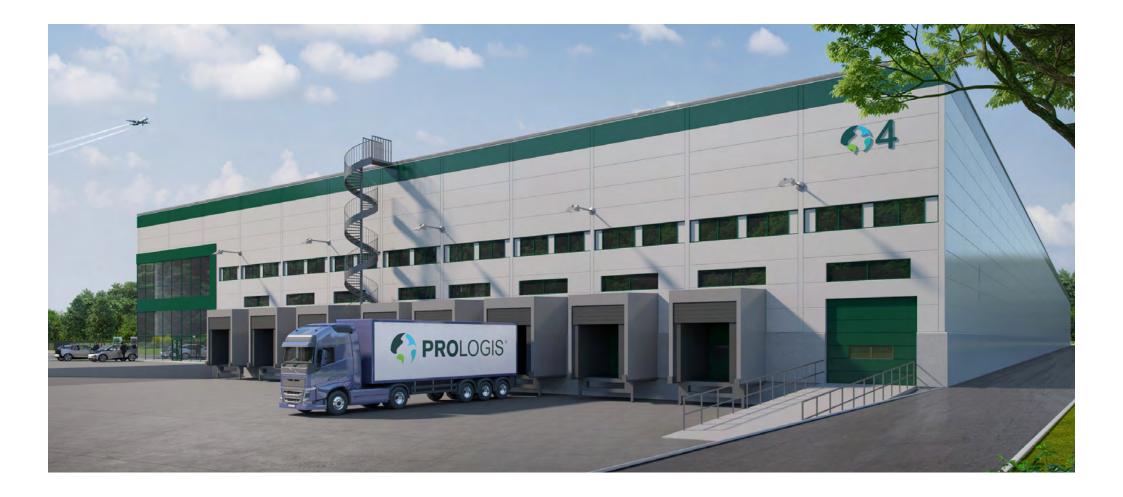

### Location

Prologis Park Rosersberg DC4 is a modern logistics facility with approximately 20,000 square meters of logistics space available at the end of 2023. It is conveniently located in the Rosersberg logistics hub in the Stockholm region, next to the E4 and approx. 10 kilometers from Stockholm Arlanda Airport.