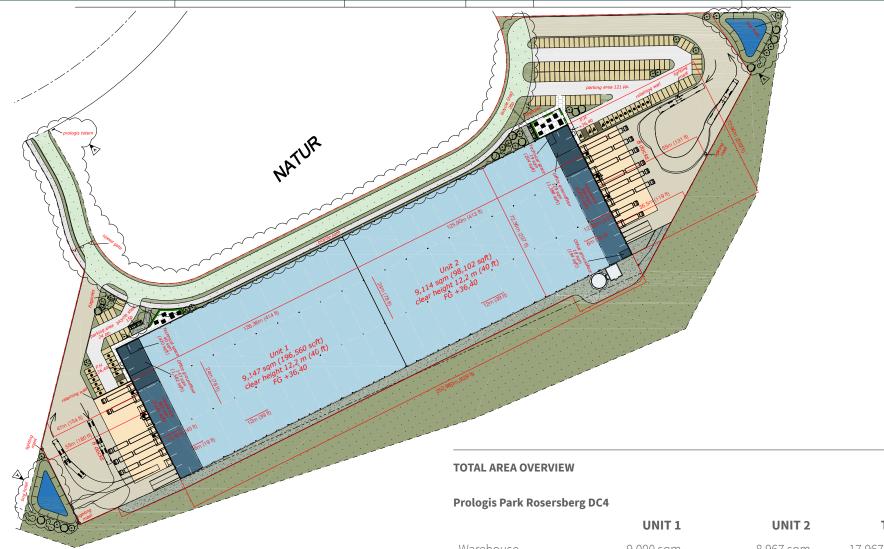

Siteplan 1:600

| Total     | 10,039 sqm | 10,006 sqm | 20,045 sqm |
|-----------|------------|------------|------------|
| Mezzinne  | 607 sqm    | 607 sqm    | 1,214 sqm  |
| Office    | 432 sqm    | 432 sqm    | 864 sqm    |
| Warehouse | 9,000 sqm  | 8,967 sqm  | 17,967 sqm |
|           | UNIT 1     | UNIT 2     | Total      |