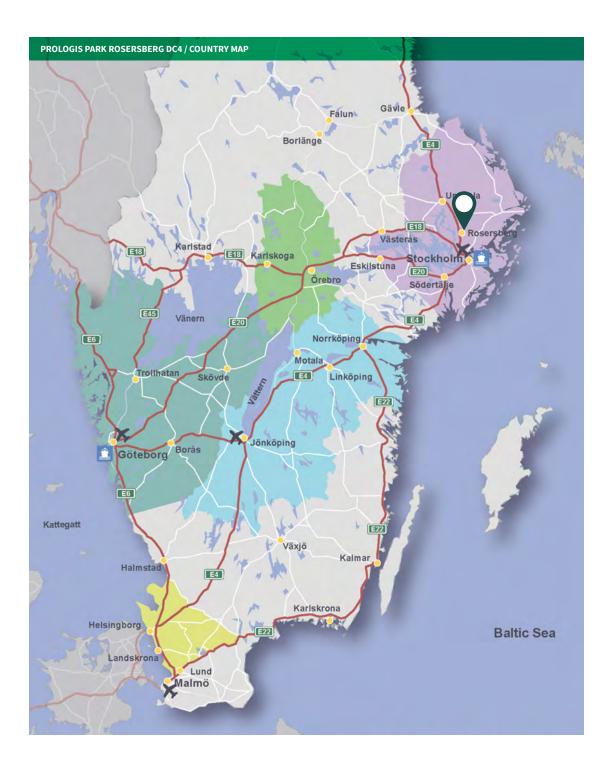

### Location

Prologis Park Rosersberg DC4 is a modern logistics facility with approximately 20,000 square meters of logistics space available at the end of 2023. It is conveniently located in the Rosersberg logistics hub in the Stockholm region, next to the E4 and approx. 10 kilometers from Stockholm Arlanda Airport.

The facility is 34 kilometers from Värtahamnen port. Stockholm's center is just 30 kilometers away. Prologis Park Rosersberg DC4 is adjacent to two other Prologis facilities in the area.

The Stockholm region is the economic, cultural and political capital of Sweden and an important logistics hotspot in Sweden and Europe.