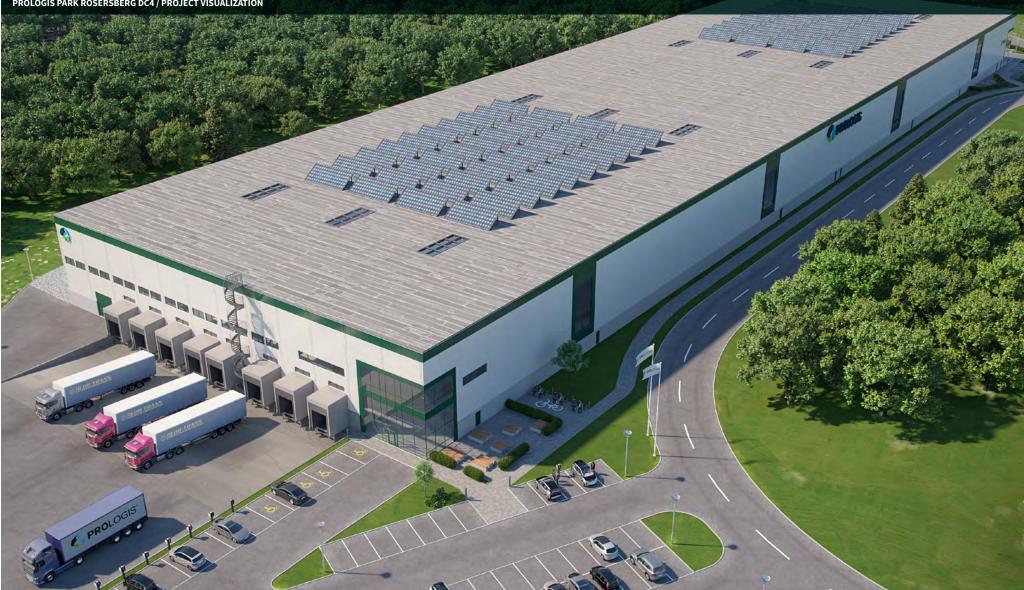

### Location

Prologis Park Rosersberg DC4 is a modern logistics facility with approximately 20,000 square meters of logistics space available at the end of 2023. It is conveniently located in the Rosersberg logistics hub in the Stockholm region, next to the E4 and approx. 10 kilometers from Stockholm Arlanda Airport.

- Lighting: LED.
- District heating.
- BREEAM certified with the target Excellent.
- Roof top solar panels.
- Column free mezzanine.
- Indoor greenery for improved air quality.