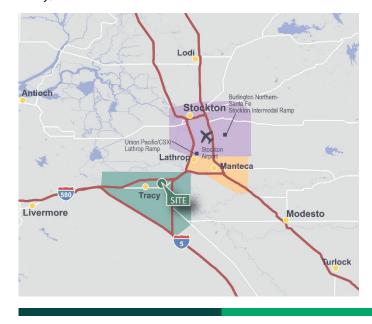

#### **LOCATION**

- Easy access to I-205, I-5, I-580 and Highways 120 and 99
- Located only 60 miles east of San Francisco and 54 miles east of the Port of Oakland.