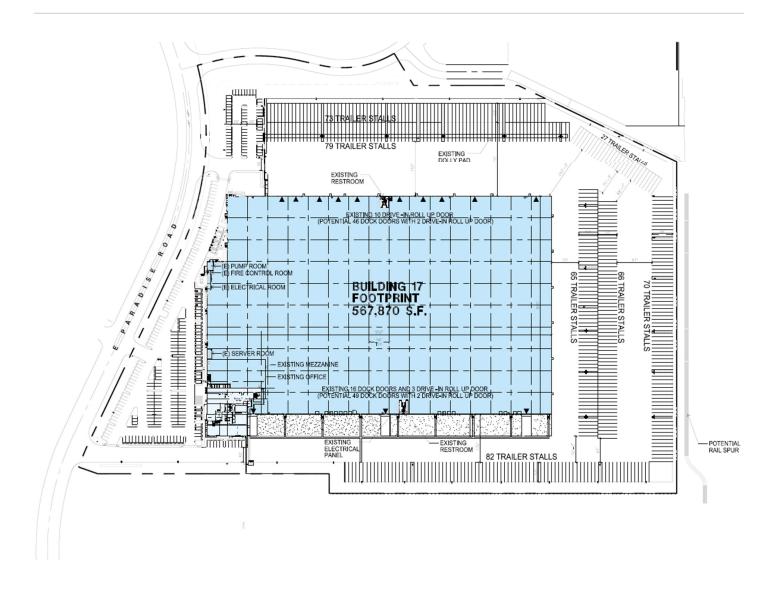

#### **FACILITY**

- ±567,870 square feet
- ±30,000 Square feet of office
- 36' minimum clear height
- 6,500 amps of power
- 444 trailer stalls
- 400 auto stalls
- 56' x 60' column spacing
- 100 potential dock doors (16 existing)
- 13 grade level doors
- ESFR fire sprinkler system
- LED lighting
- Cross-load design
- Rail access available