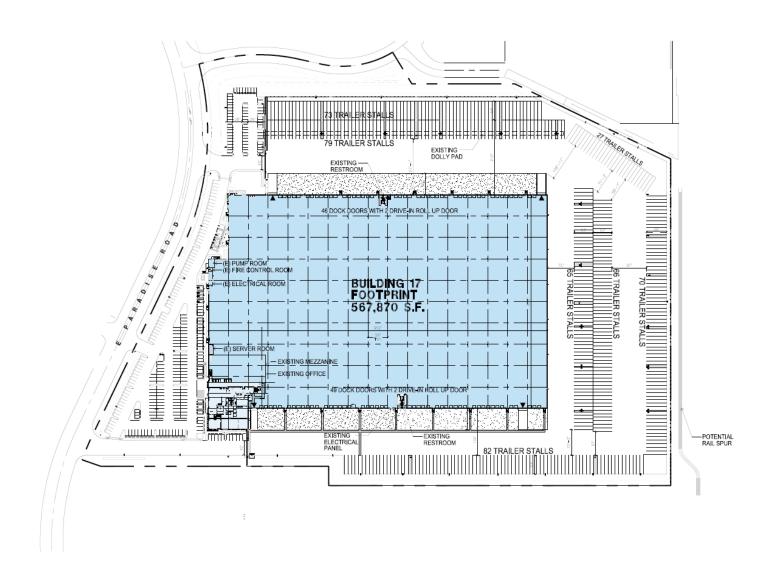

#### **FACILITY**

- ±567,870 square feet
- ±30,000 Square feet of office
- 36' minimum clear height
- 6,500 amps of power
- 444 trailer stalls
- 400 auto stalls
- 56' x 60' column spacing
- 100 potential dock doors (16 existing)
- 13 grade level doors
- ESFR fire sprinkler system
- LED lighting
- Cross-load design
- Rail access available