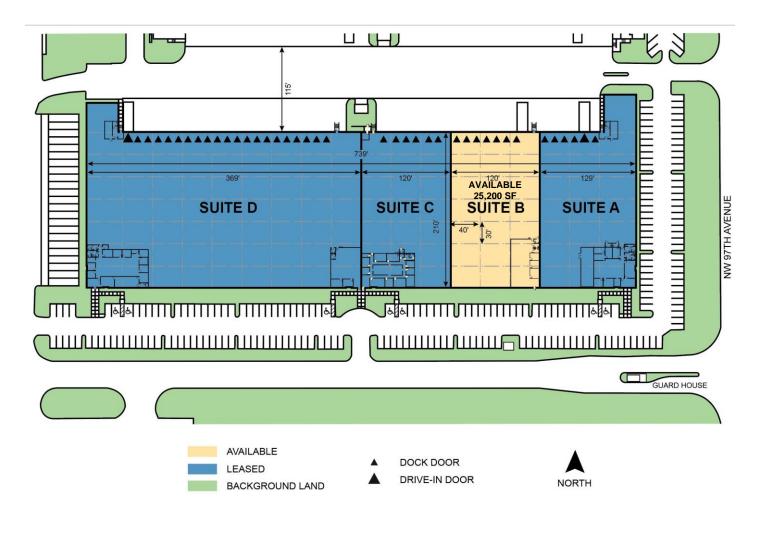

# 25,200 SF

### FACILITY

- 25,200 total s.f. available
- 2,520 s.f. office
- 22,680 s.f. warehouse
- 24' clear height
- 7 dock high doors, 1 drive-in door
- 0' x 30' column spacing
- 210' building depth
- 1.38/1,000 s.f. parking ratio
- IU-C zoning
- Click here to learn more