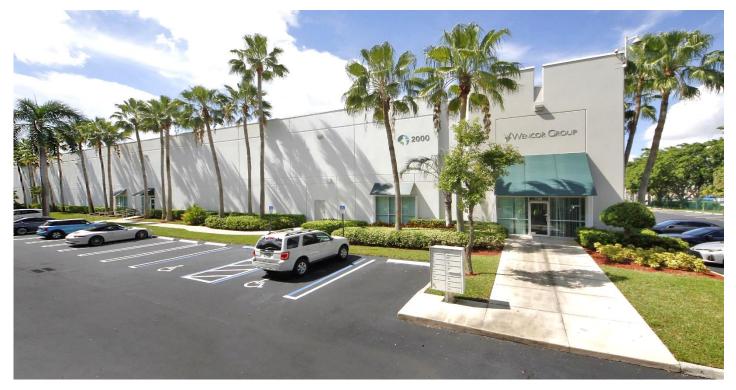

## Prologis Beacon At 97<sup>th</sup> 200

2000 NW 97<sup>th</sup> Avenue Doral, FL 33172 USA

### FACILITY

- 25,200 total s.f. available
- 2,520 s.f. office
- 22,680 s.f. warehouse
- 24' clear height
- 7 dock high doors, 1 drive-in door
- 0' x 30' column spacing
- 210' building depth
- 1.38/1,000 s.f. parking ratio
- IU-C zoning
- Click here to learn more