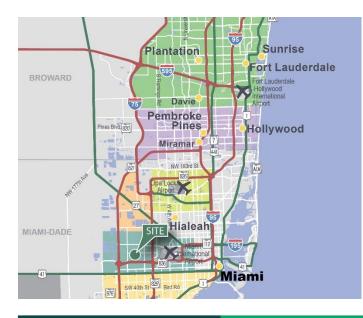

### LOCATION

- Located in the heart of Doral
- Master planned business park
- Immediate access to 836 (Dolphin expressway), 826 (Palmetto expressway), and Florida's Turnpike
- 3.5 miles to Miami International Airport
- 11 miles to Port of Miami