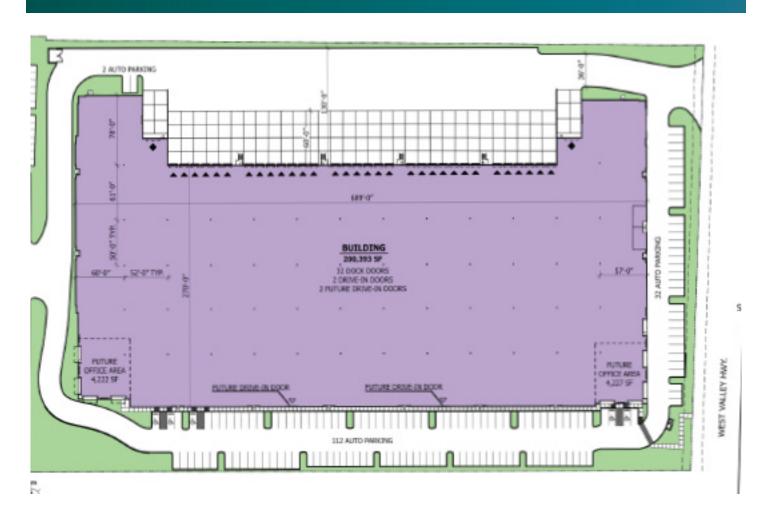

# 200,393 SF

Industrial Space For Lease

# **FACILITY**

- 32 dock doors / 2 grade level doors
- 32' clear height
- 55' x 56' column spacing
- 130' truck courts
- 125 parking stalls
- LED lighting
- ESFR Sprinklers
- Available Q4 2023