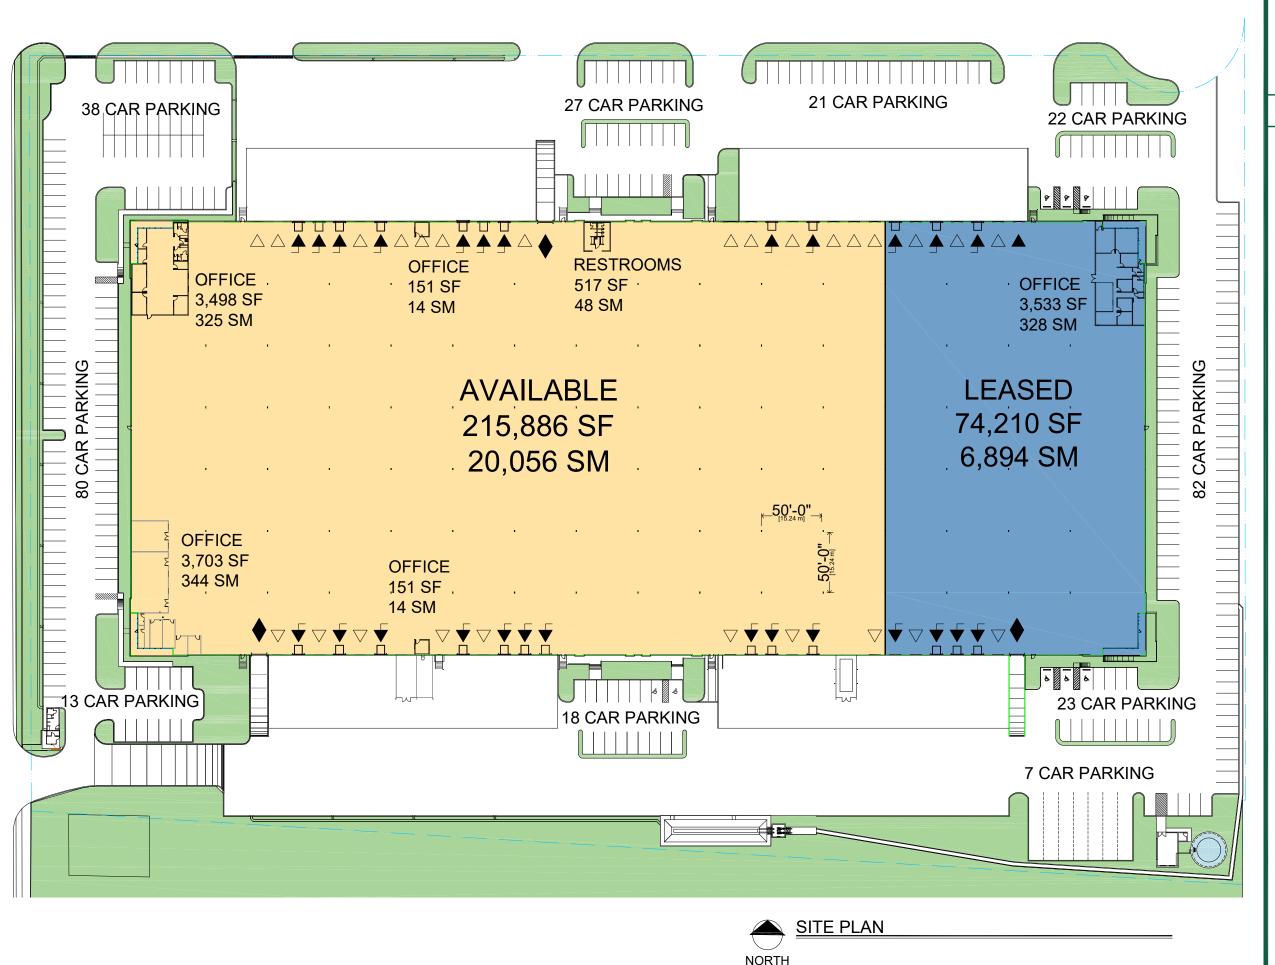

# EL PUENTE INDUSTRIAL CENTER # 1

Reynosa, Tamaulipas, Mexico

## SITE PLAN

DATA:

BUILDING 1 290,096 SF / 26,950 SM

AVAILABLE AREA 215,886 SF / 20,056 SM

EQUIPPED DOCK DOORS AUTO PARKING

AUTO PARKING 197
OFFICE 8,020 SF / 745 SM
RAMPS 2

LEASED AREA 74,210 SF / 6,894 SM

EQUIPPED DOCK DOORS

AUTO PARKING 134
OFFICE 3,533 SF / 328 SM
RAMPS 1

#### LEGEND:

- LAND
- LEASED AREA
  - AVAILABLE
  - WATER
- DOCK POSITION
- DOCK POSITION W/LEVELER
- FUTURE DOCK POSITION
- ♠ DRIVE IN DOOR

### NOTE:

THIS CONCEPTUAL PLAN IS FOR MARKETING PURPOSES ONLY AND HAS BEEN PREPARED BASED ON PRELIMINARY AVAILABLE SITE INFORMATION DEEMED RELIABLE. ALL DIMENSIONS AND AREA CALCULATIONS ARE SUBJECT TO VERIFICATION BY A PROFESSIONAL ENGINEER FOR COMPLIANCE WITH ALL FEDERAL, STATE AND LOCAL REGULATIONS.

#### Address

Ave. El Puente s/n Edificio 1. Parque Industrial El Puente, Reynosa, Tams. 88783