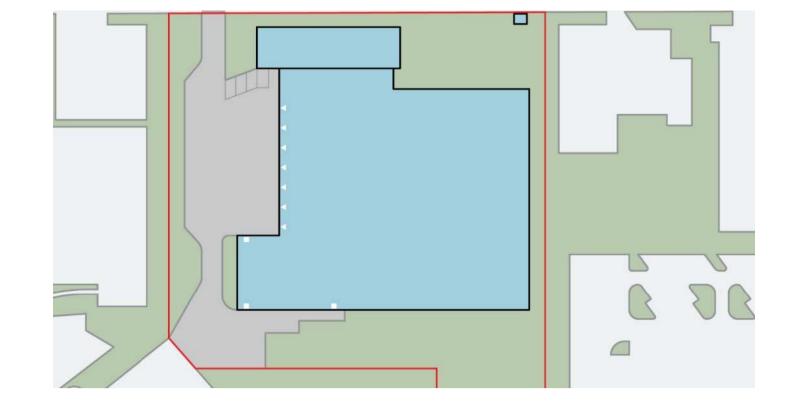

#### **PROLOGIS LEIPZIG DC1**

The distribution center Leipzig DC1 with a size of approx. 5,671 sqm is located in the town of Markkleeberg, directly southeast of Leipzig on the B2 federal road and the A38 freeway. Leipzig airport can be reached in about 30 minutes drive.

The hall has a height of 11 m. 7 ramp gates and 3 level hall entrances offer a comfortable use of the hall. The hall is available immediately.

### **SPEZIFIKATIONEN**

| Area      | Size                 |  |
|-----------|----------------------|--|
| Warehouse | 4.536 m <sup>2</sup> |  |
| Office    | 1.135 m <sup>2</sup> |  |
| Total     | 5.671 m <sup>2</sup> |  |

#### Warehouse:

- •Clear Height: 11 m
- •Column Spacing: 12 m x 24 m
- Floor load capacity: 30 kN/qm
- •Loadingsdocks: 7
- •Hall-entrances: 3
- •Heating: Ceiling convection heater
- •Lighting: Halogen