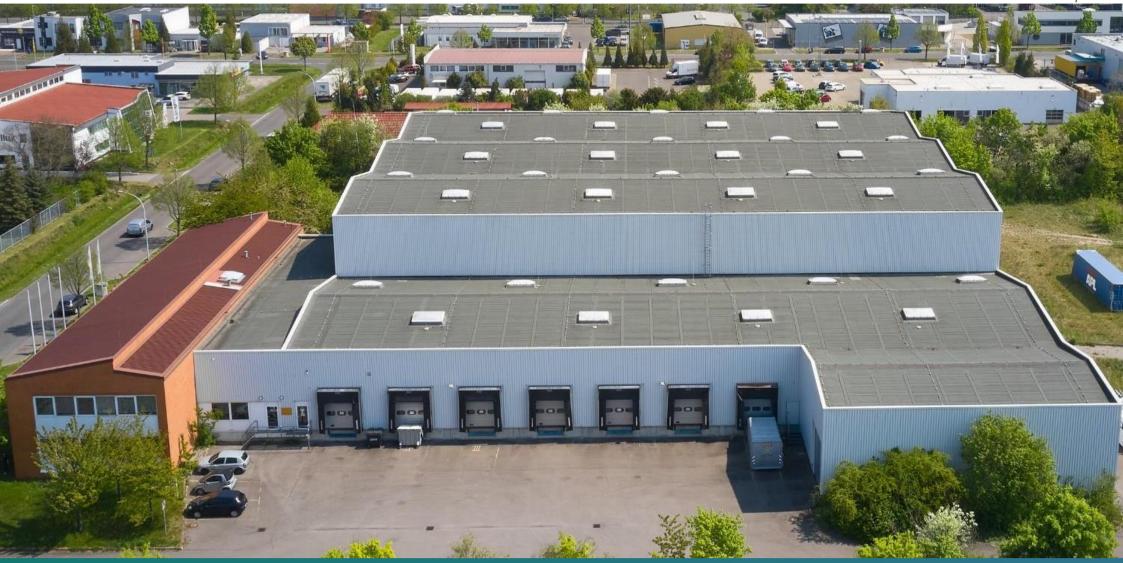

#### **PROLOGIS LEIPZIG DC1**

The distribution center Leipzig DC1 with a size of approx. 5,671 sqm is located in the town of Markkleeberg, directly southeast of Leipzig on the B2 federal road and the A38 freeway. Leipzig airport can be reached in about 30 minutes drive.

The hall has a height of 11 m. 7 ramp gates and 3 level hall entrances offer a comfortable use of the hall. The hall is available immediately.

#### Warehouse:

- •Clear Height: 11 m
- •Column Spacing: 12 m x 24 m
- Floor load capacity: 30 kN/qm
- •Loadingsdocks: 7
- •Hall-entrances: 3
- •Heating: Ceiling convection heater
- •Lighting: Halogen