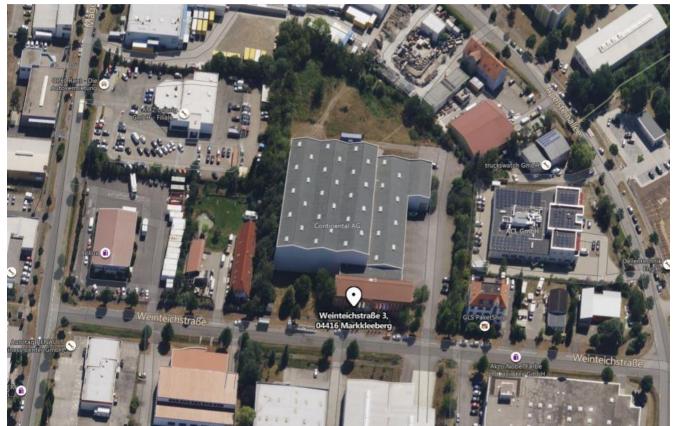

#### **PROLOGIS LEIPZIG DC1**

The distribution center Leipzig DC1 with a size of approx. 5,671 sqm is located in the town of Markkleeberg, directly southeast of Leipzig on the B2 federal road and the A38 freeway. Leipzig airport can be reached in about 30 minutes drive.

#### DISTANCES

| Station:              | 1,6 km    |  |
|-----------------------|-----------|--|
| B2:                   | 4 km      |  |
| Motorways:            | A38, A 14 |  |
| Busstop:              | 450 m     |  |
| Leipzig Citycenter:   | 9 km      |  |
| Leipzig/Halle Airport | 50 km     |  |