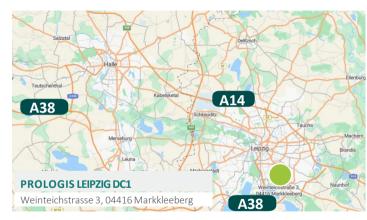

#### **PROLOGIS LEIPZIG DC1**

The distribution center Leipzig DC1 with a size of approx. 5,671 sqm is located in the town of Markkleeberg, directly southeast of Leipzig on the B2 federal road and the A38 freeway. Leipzig airport can be reached in about 30 minutes drive.

#### DISTANCES

| Station:              | 1,6 km    |  |
|-----------------------|-----------|--|
| B2:                   | 4 km      |  |
| Motorways:            | A38, A 14 |  |
| Busstop:              | 450 m     |  |
| Leipzig Citycenter:   | 9 km      |  |
| Leipzig/Halle Airport | 50 km     |  |