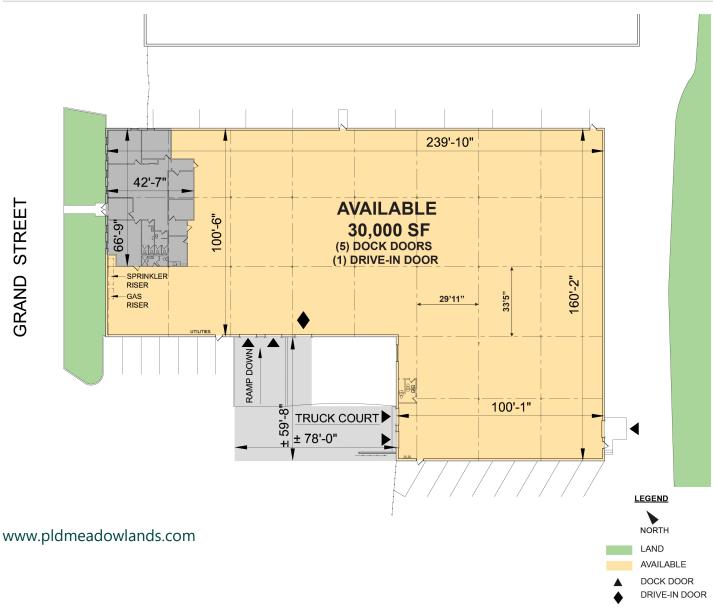

## **FACILITY**

- 30,000 SF available space
- 2,565 SF office
- 18' clear height
- 33'5" x 29'11" column spacing
- 4 dock doors, with 1 additional dock loading platform
- 1 drive-in door
- 23 car parking spaces
- Power: 600 amps, 208/120 volts