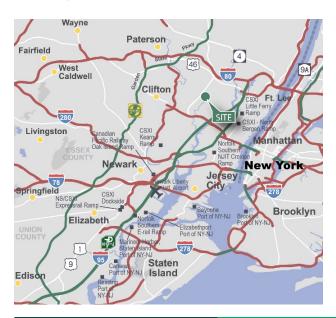

#### **LOCATION**

- Immediate access to NJ Turnpike Exit 16W, Interstate 80, Route 3, and Route 46
- ± 10 miles to New York City via Lincoln and Holland Tunnels
- ± 15 miles from Newark Liberty International Airport and Port Newark-Elizabeth