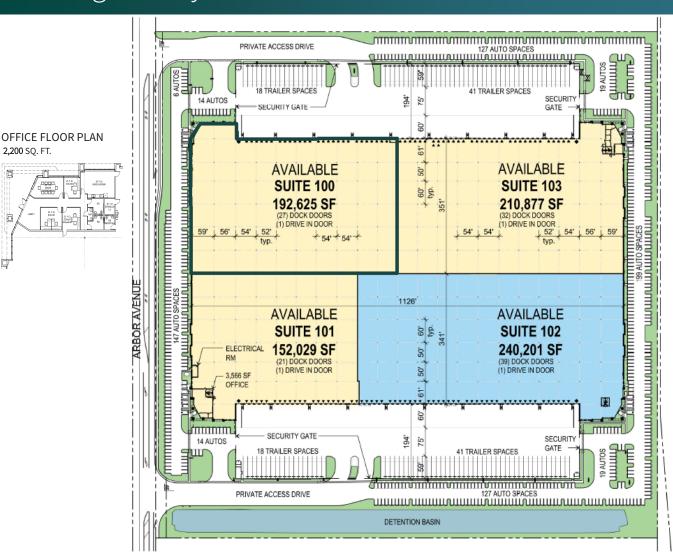

# Unit 100 - 192,625 SF

Industrial Space For Lease

1150 E. Arbor Avenue Tracy, CA 95304 USA

Scan the QR code for more info!

## **FACILITY**

- 27 dock high doors
- 1 grade level door
- 10 pit levelers
- 2200 SF office
- 32' min. clear height
- 50' x 53' column spacing
- ESFR fire suppression