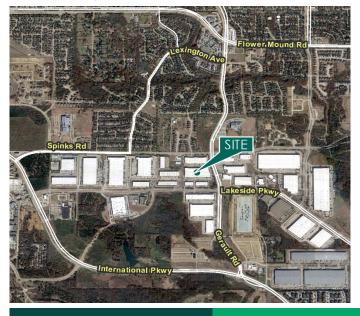

## **Prologis Flower Mound**

1200 Lakeside Parkway, Suite 325 Flower Mound, TX 75028 USA

### **LOCATION**

- 6 miles from the DFW International Airport
- Easy access to Hwy 121