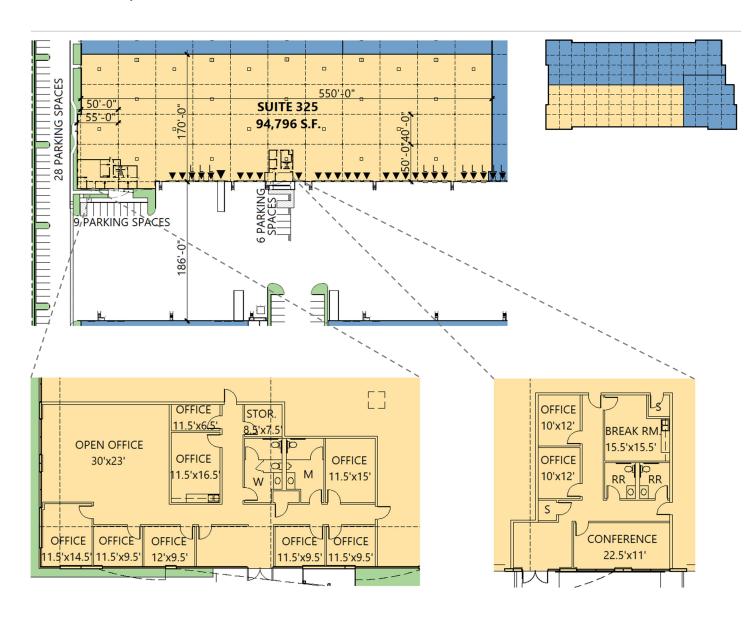

### **FACILITY**

- 94,796 sf available
- 4,428 sf office total
  - o Southwest office 2,993 sf
  - o Southeast office 1,435 sf
- 30' clear height
- 40' x 50' typical bay spacing
- 25 dock high doors, 3 with mechanical pit leveler & 6 with edge of dock leveler
- 1 dock door with ramp
- ESFR sprinkler system