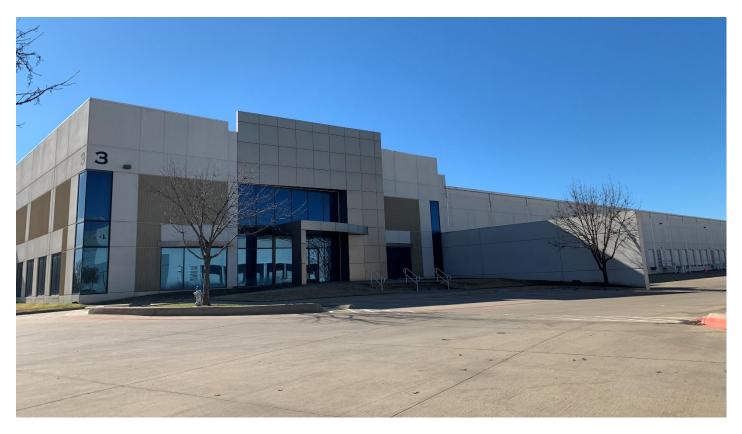

## **Prologis Flower Mound**

1200 Lakeside Parkway, Suite 325 Flower Mound, TX 75028 USA

### **FACILITY**

- 94,796 sf available
- 4,428 sf office total
  - o Southwest office 2,993 sf
  - o Southeast office 1,435 sf
- 30' clear height
- 40' x 50' typical bay spacing
- 25 dock high doors, 3 with mechanical pit leveler & 6 with edge of dock leveler
- 1 dock door with ramp
- ESFR sprinkler system

### **ADVANTAGES AND AMENITIES**

- LED lights
- Front load configuration
- Short drive to Flower Mound restaurants, retail & residential area