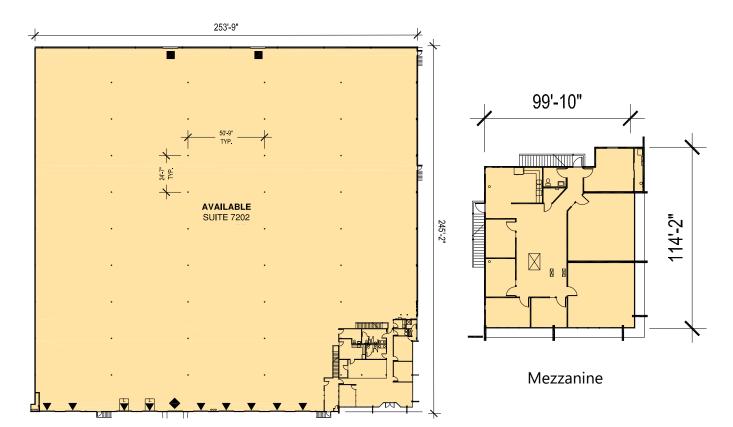

### **FACILITY**

- 62,501 SF total available
  - 3,355 SF 1st floor office
  - 2,757 SF mezzanine
- 26' clear height
- 50'0" x 24'5" typical column spacing
- 9 dock-high doors and 1 grade-level door
- Available 11/1/2024

#### Floor Plan

- ▲ DOCK HIGH DOOR
- ◆ GRADE LEVEL DOOR
- RAIL DOOR