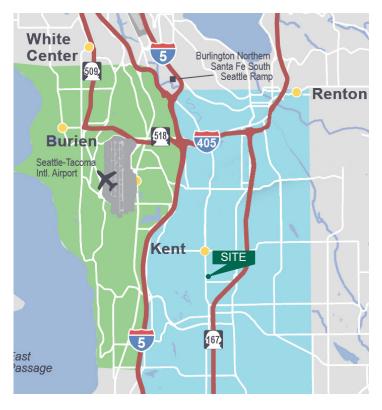

### **LOCATION**

- Easy access to I-5, I-405 and SR 167
- Located on Kent Valley's 50-yard line with excellent visibility
- Within 10 miles of Sea-Tac Airport