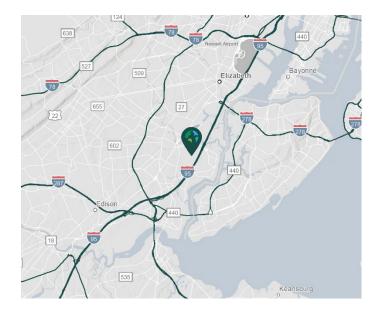

#### **LOCATION**

- Located 1 mile from NJ Turnpike Exit 12
- Immediate access to Route 9 and Interstate 278
- ± 10 miles from Newark Liberty International Airport
- ± 15 miles from Port Newark-Elizabeth
- ± 20 miles to New York City via Holland Tunnel and Verrazzano-Narrows Bridge