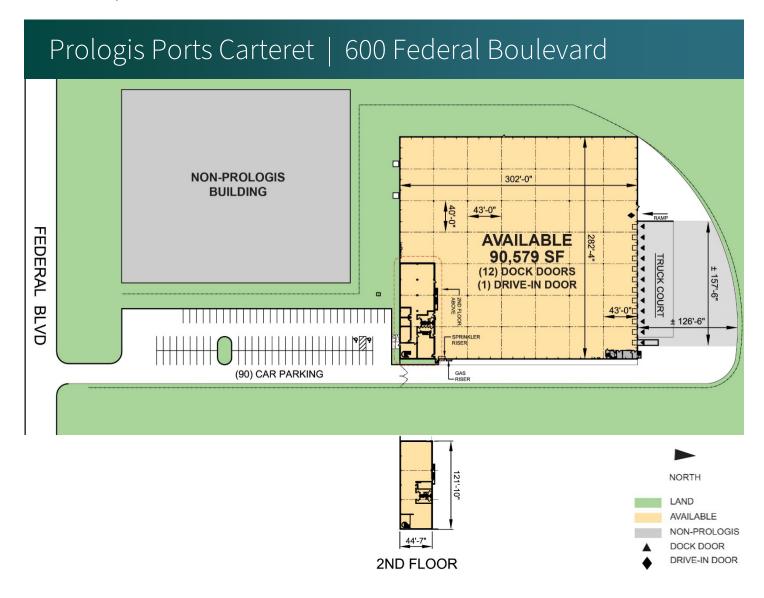

### **FACILITY**

- 90,579 SF total building size
- 90,579 SF available space
- 6,250 SF office plus 5,430 SF mezzanine
- 26' clear height
- 40' x 43' column spacing
- 12 dock doors
- 1 drive-in door
- 90 car parking spaces
- 800 amps, 3 phase, 277/480 volt electrical service
- Calculated sprinkler system (density 12 @ 65 psi)
- Fully fenced secured lot