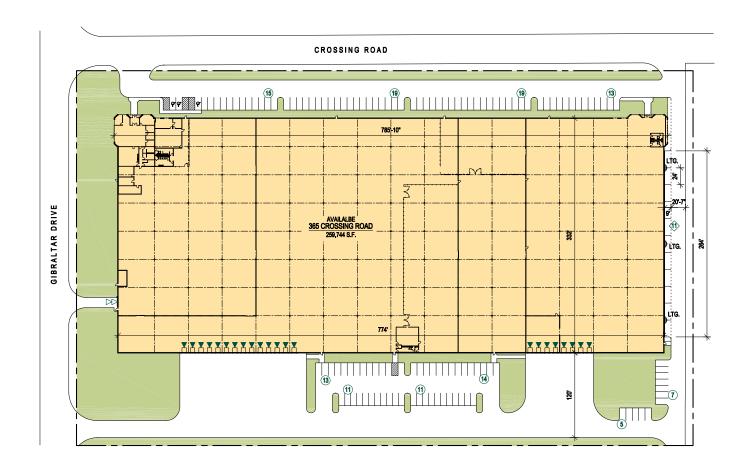

# 259,744 SF (Divisible)

**PRO**LOGIS®

Industrial Space For Lease

365 Crossing Road Bolingbrook, IL 60490

### **FACILITY**

- 259,744 sf available (divisible)
- 7,500 sf office 1
- 1,200 sf office 2
- 30' clear height
- 22 dock doors
- · 1 drive-in-door
- 127 car parking stalls (expandable)
- ESFR sprinkler system
- 40' x 48' typical column spacing with 52' speed bays