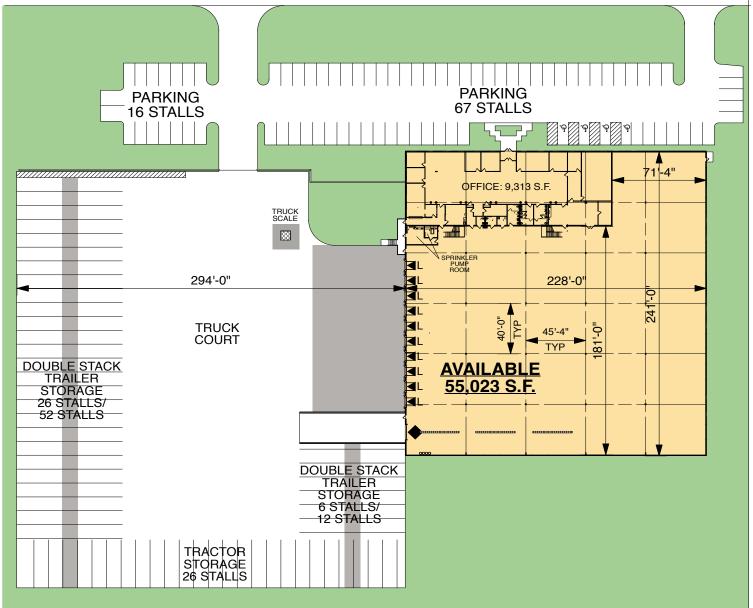

55,023 SF

# **Property Features**

| Available Space               | 55,023 SF |
|-------------------------------|-----------|
| Office SF                     | 9,313 SF  |
| Clear Height                  | 25'       |
| Dock Doors                    | 10        |
| Drive-in Door                 | 1         |
| Double Stacked Trailer Stalls | 32        |
| Tractor Stalls                | 26        |
| Car Parking Spaces            | 83        |
| Sprinkler                     | ESFR      |