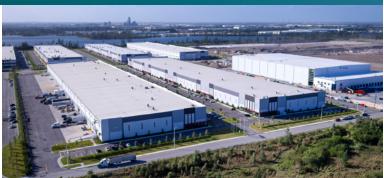

### **FACILITY**

- · End-cap unit
- 126,101 SF total
- 116,853 SF warehouse
- 9,248 SF office
- Non-shared, fully secured/gated truck court
- · 33 dock-height doors
- 1 drive-in door
- 230' building depth
- · 32' ceiling height
- 0.82/1,000 SF parking ratio
- Available 3/1/2025