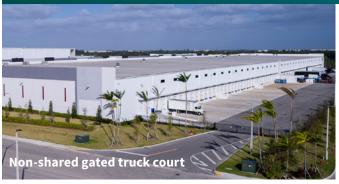

### **FACILITY**

- · End-cap unit
- 126,101 SF total
- 116,853 SF warehouse
- 9,248 SF office
- Non-shared, fully secured/gated truck court
- · 33 dock-height doors
- 1 drive-in door
- 230' building depth
- · 32' ceiling height
- 0.82/1,000 SF parking ratio
- Available 3/1/2025

# Prologis Countyline 200

Non-shared, fully secured/gated truck court