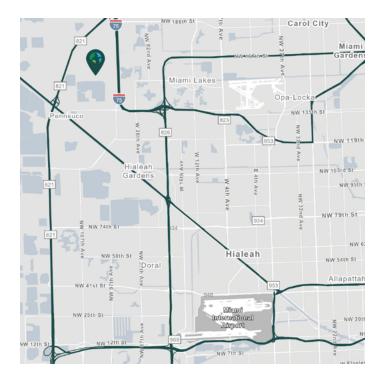

### **LOCATION**

 Unparalleled Prime location off the Florida's Turnpike and SR 27 exchange and minutes to I-75.

# Prologis Countyline 200

3850 West 108th Street Hialeah, FL 33018 USA

Scan the QR code for more info!