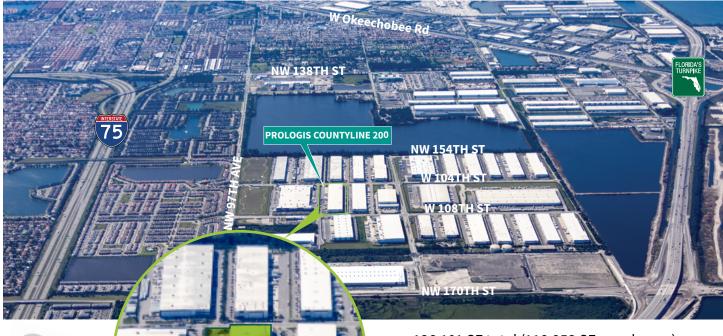

### **LOCATION**

 Unparalleled Prime location off the Florida's Turnpike and SR 27 exchange and minutes to I-75.

# Prologis Countyline 200

3850 West 108th Street Hialeah, FL 33018 USA

Scan the QR code for more info!