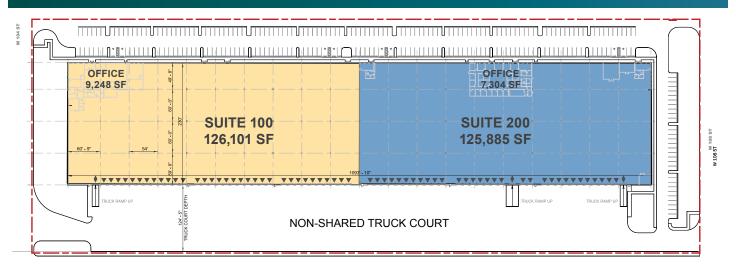

# 126,101 SF

Industrial Space For Lease

### **FACILITY**

- · End-cap unit
- 126,101 SF total
- 116,853 SF warehouse
- 9,248 SF office
- Non-shared, fully secured/gated truck court
- · 33 dock-height doors
- 1 drive-in door
- 230' building depth
- · 32' ceiling height
- 0.82/1,000 SF parking ratio
- Available 3/1/2025

# Prologis Countyline 200

Non-shared, fully secured/gated truck court

# Prologis Countyline 200

Suite 100 OFFICE 9,248 SF

## LEGEND

Dock position

Available

Land