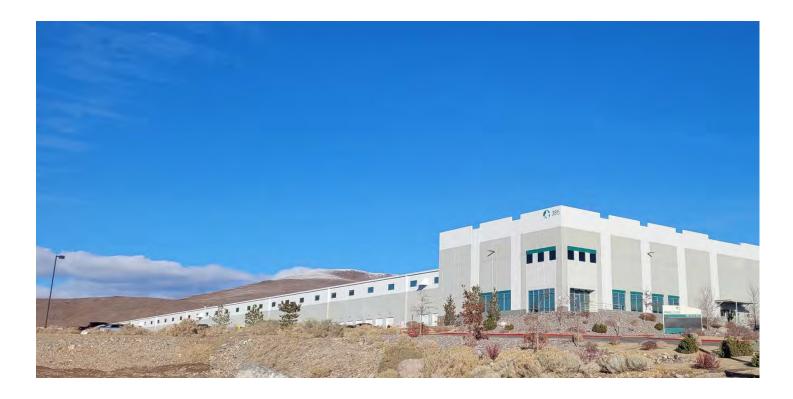

# 566,866 SF Industrial Space for Lease

## Prologis Tahoe-Reno 4

385 Milan Dr. McCarran, NV 89434 USA

### FACILITY

- 566,866 SF available
- Divisible to minimum of 283,433 SF
- 20,000 SF office spaces
- 138 dock high doors (92 w/pit levelers, 71 dock locks)
- 4 drive-in doors
- 36' clear height
- 50' x 52' column spacing
- ESFR sprinkler rating
- 4000 amps, 277/480V of power available
- 402 auto parking spaces
- 56 Trailer Parking Stalls