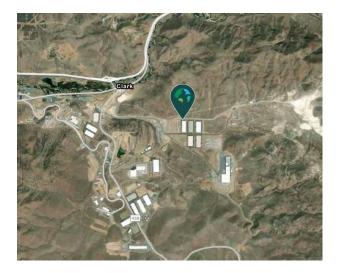

### LOCATION

- Tahoe Reno Industrial Center (TRIC) East Valleys Submarket
- Off I-80 and USA Parkway