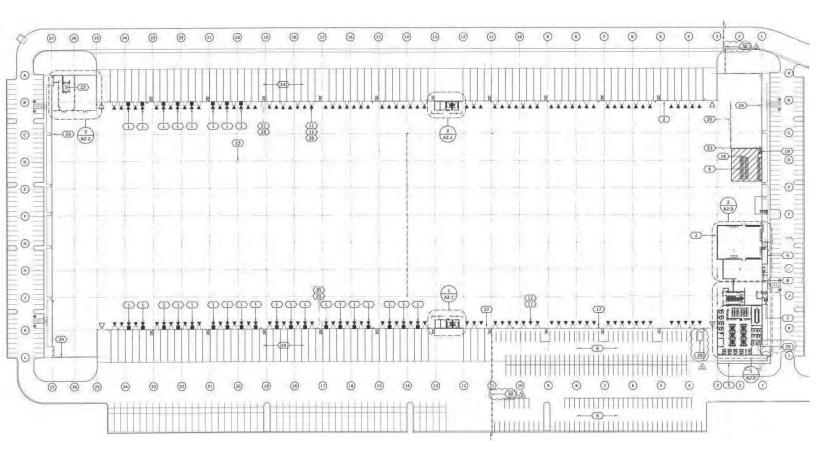

### FACILITY

- 566,866 SF available
- Divisible to minimum of 283,433 SF
- 20,000 SF office spaces
- 138 dock high doors (92 w/pit levelers, 71 dock locks)
- 4 drive-in doors
- 36' clear height
- 50' x 52' column spacing
- ESFR sprinkler rating
- 4000 amps, 277/480V of power available
- 402 auto parking spaces
- 56 Trailer Parking Stalls