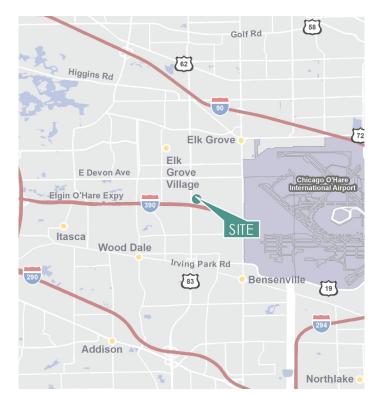

#### LOCATION

- Direct access onto I-390 via Thorndale Avenue
- 3.6 miles from I-290/I-390 four-way interchange
- 3.7 miles from I-90/Elmhurst Road four-way interchange