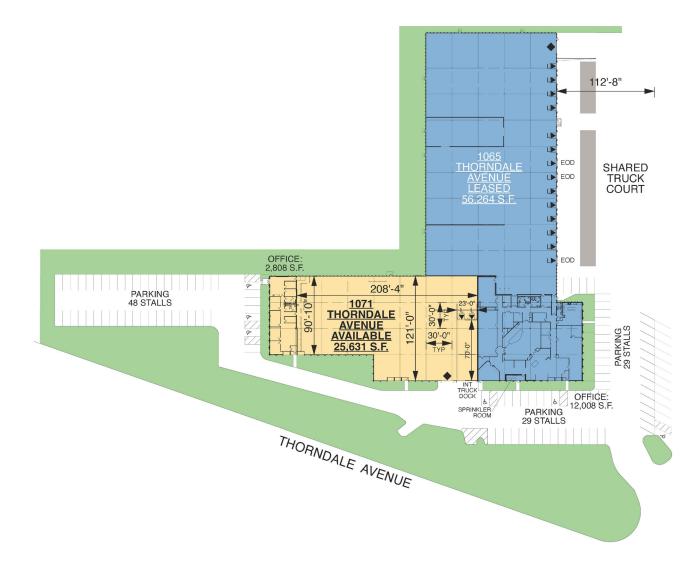

#### FACILITY

- 81,895 SF buildng
- 25,631 SF available
- 2,808 SF office area
- 18' clear height
- 2 interior docks
- 1 drive-in door
- LED lighting
- 48 auto parking spaces
- Wet sprinkler system
- 30'x30' column spacing with 70' speed bay