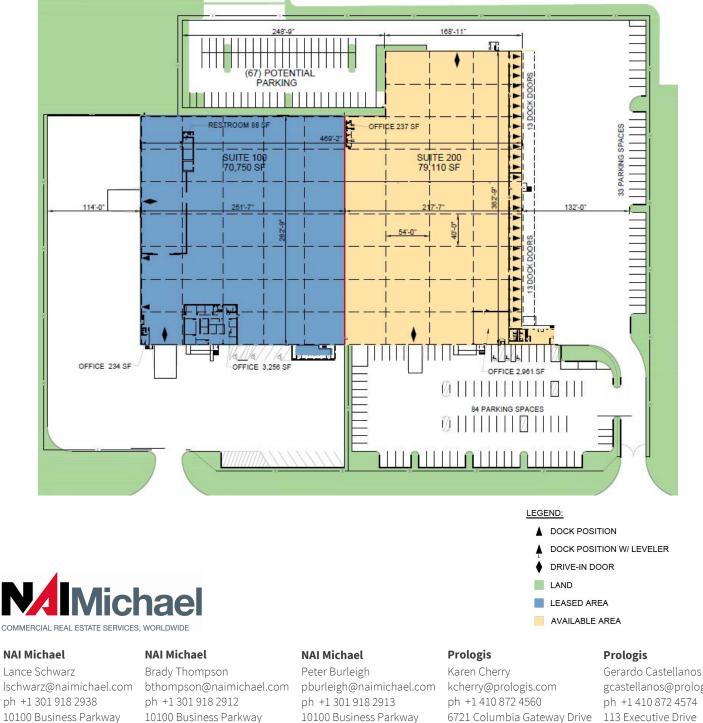

### 79,110 SF Industrial Space For Lease

#### FACILITY

- 79,110 SF available
- 3,198 SF office
- 25 dock doors and 3 drive-ins
- 17' clear height
- 54' x 40' column spacing
- 277-480v electric service
- 800 amps
- Ample parking and outdoor storage
- LED lighting