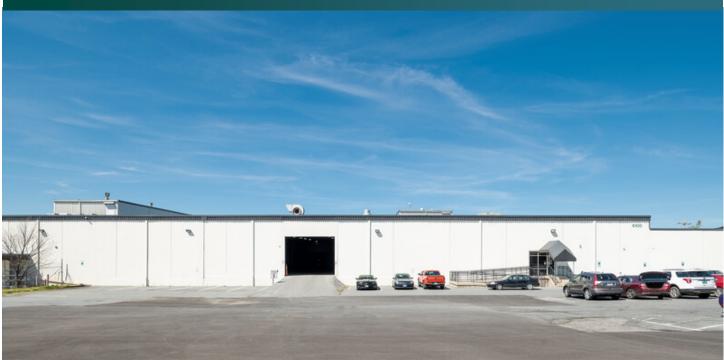

### 6100 Columbia Park Hyattsville, MD 20785 USA

#### FACILITY

- 79,110 SF available
- 3,198 SF office
- 25 dock doors and 3 drive-ins
- 17' clear height
- 54' x 40' column spacing
- 277-480v electric service
- 800 amps
- Ample parking and outdoor storage
- LED lighting