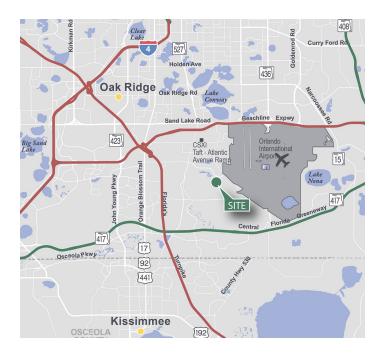

#### LOCATION

- South of the Beachline Expressway (SR 528) and immediately adjacent to Orlando International Airport
- Excellent access to Boggy Creek Road,
   S. Orange Avenue, Florida's Turnpike and
   Orange Blossom Trail (US 441)