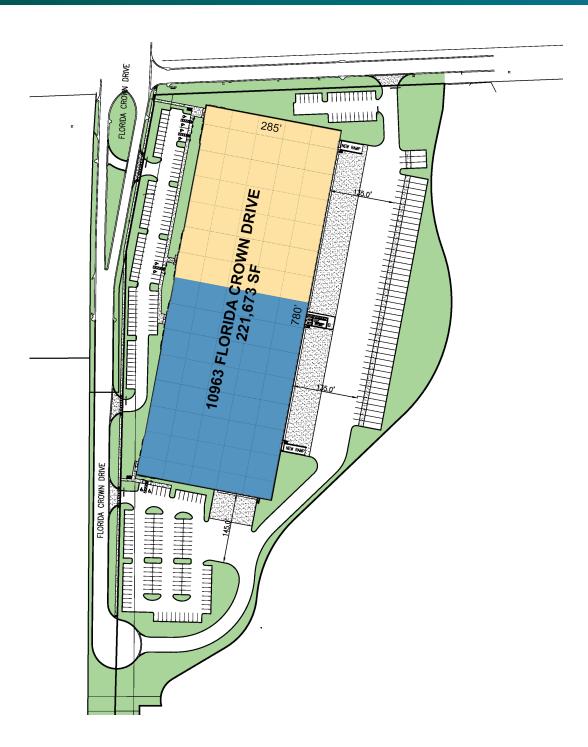

### **FACILITY**

- 221,673 SF
- Rear loading
- 36' clear height
- 285' building depth
- 54' x 54' column spacing (typical)
- 60' loading bay
- 135' truck court
- 1.00 / 1,000 SF parking
- 47 trailer parking spaces
- ESFR sprinkler system