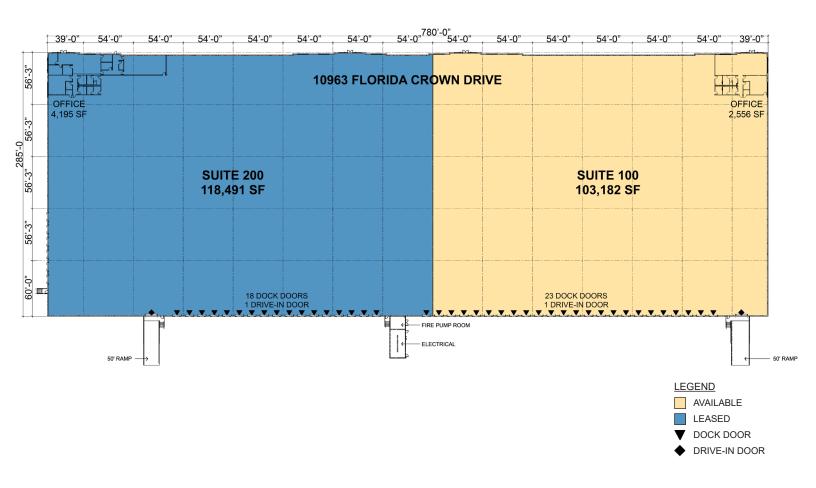

### 103,182 SF

Industrial Space For Lease

10963 Florida Crown Drive Orlando, FL 32824 USA

Your single-source service for efficient move-in and operations: prologisessentials.com

#### **SUITE 100**

- 103,182 SF available
- 2,556 SF of office
- 23 dock doors
- One drive-in door
- LED lighting in the office and warehouse
- Available Q3 2023