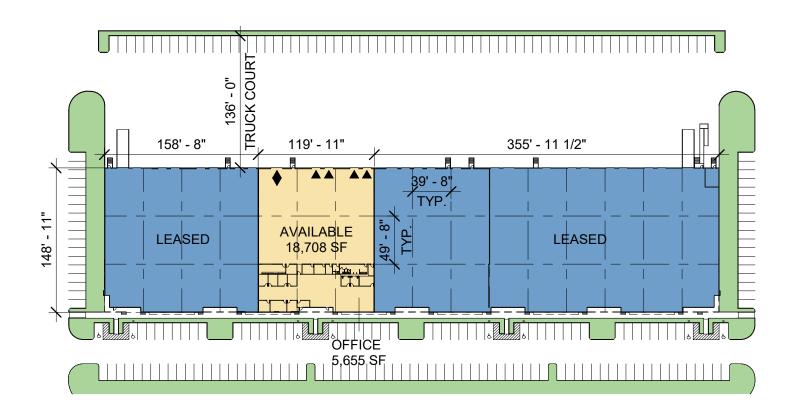

### **FACILITY**

- 18,708 SF available
- 5.655 SF of office
- 24' clear height
- 4 dock high doors / 1 grade level door w/internal truck well
- 2 pit levelers and 2 vehicle restraints
- 40' x 50' column spacing