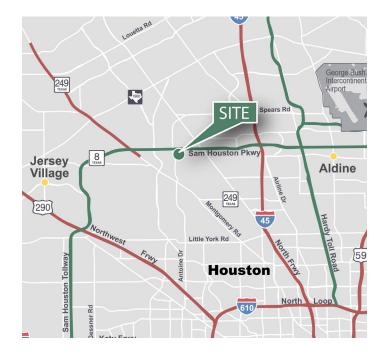

### **LOCATION**

- Deed restricted park fronting Beltway 8 at the Antoine Drive exit
- 2 miles to TX Hwy 249 and 4 miles to I-45
- 9 minutes to Bush Intercontinental Airport
- 20 minutes to Downtown and The Woodlands