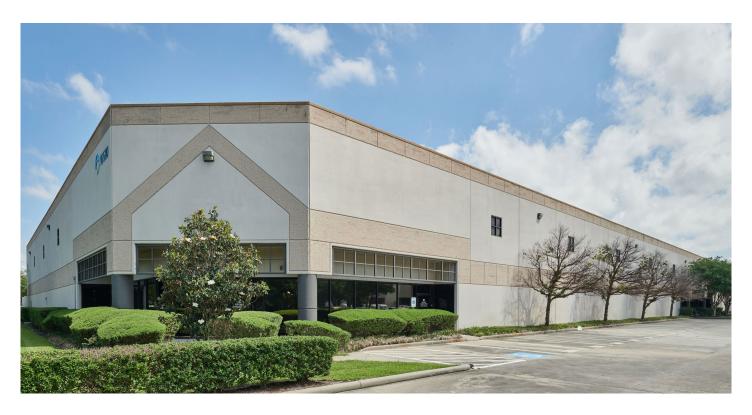

## Prologis Central Green 3A

16580 Air Center Blvd., Suite 100 Houston, TX 77032 USA

#### **FACILITY**

- 31,830 SF available
- 3,566 SF of office
- 24' clear height
- 10 dock-high doors
- 40' x 40' column spacing

#### **ADVANTAGES AND AMENITIES**

- Rear Load
- · End cap space
- · Fully sprinklered
- 128' truck court