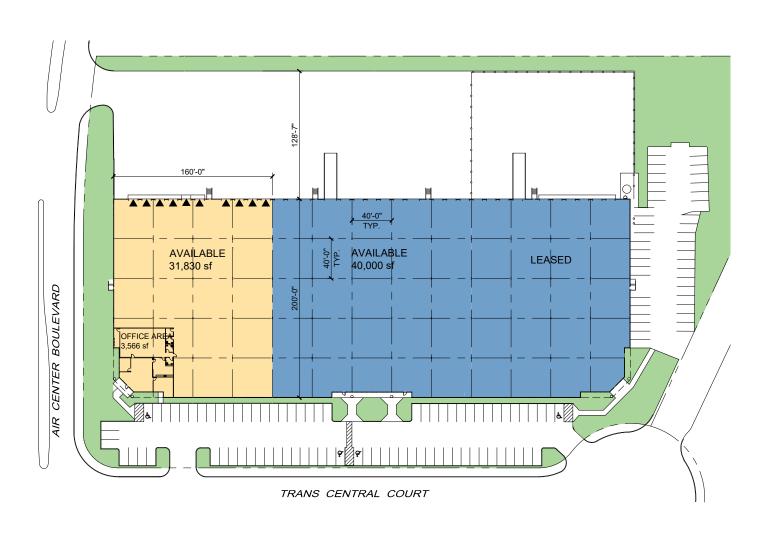

# 31,830 SF

#### **FACILITY**

- 31,830 SF available
- 3,566 SF of office
- 24' clear height
- 10 dock-high doors
- 40' x 40' column spacing

#### **ADVANTAGES AND AMENITIES**

- Rear Load
- · End cap space
- · Fully sprinklered
- 128' truck court