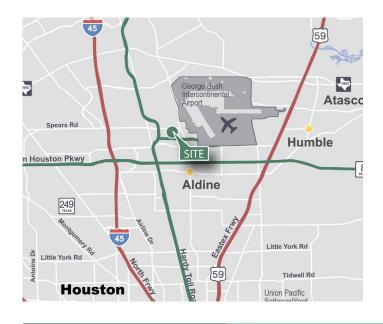

### **LOCATION**

- Minutes to Bush IAH via Airport Connector
- Located immediately off of Hardy Toll Rd. with easy access to Beltway 8 and I-45
- Convenient to Hwy 59 and FM 1960
- Unincorporated Harris County