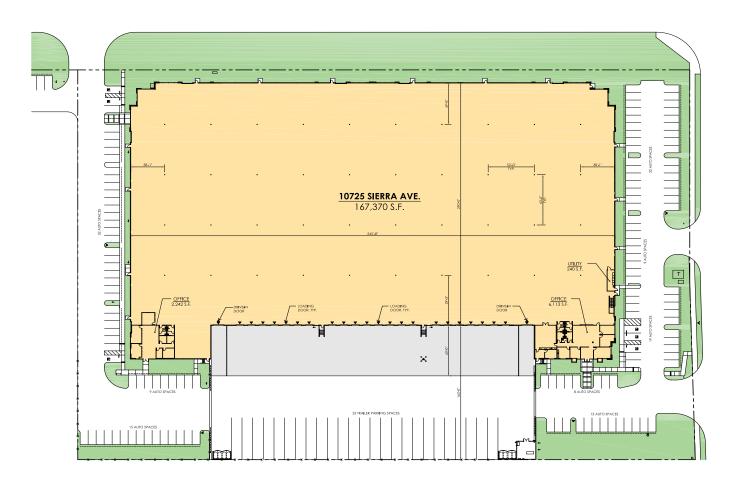

# 167,370 SF

Industrial Space For Lease

10725 Sierra Avenue Fontana, CA 92337 USA

Your single-source service for efficient move-in and operations: prologisessentials.com

## **FACILITY**

- Available June 1, 2025
- ±8,355 SF of 2-Story Office Space
  - ±2,242 SF at the southwest corner
  - ±6,113 SF of 2-story at the southeast corner
- 30' Clear Height (Minimum Inside First Column)
- 52' x 60' Column Spacing (Typical)
- 22 (9' x 10') Dock High Doors
- 2 (12' x 14') Drive-In Door (via ramp)
- 160' Secured Concrete Truck Court
- ESFR Fire Sprinkler System (K17 @ 52 PSI)
- 25 Trailer Parking Stalls
- 137 Auto Parking Stalls
- LED Warehouse Lighting with Motion Sensors