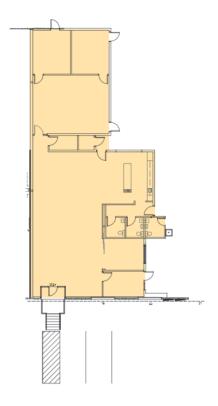

### **FACILITY**

- 4,523 SF office
- 22' clear height
- 40' x 40' column spacing
- 9 dock high doors
- 3 grade level ramps
- Fully sprinklered