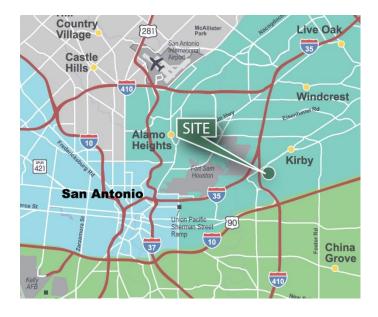

#### **LOCATION**

- Located near intersection of IH-35 and Loop 410
- Within service area of Fort Sam Houston/San Antonio Military Medical Center and Rittiman Distribution Area
- Approximately 10 miles to San Antonio International Airport