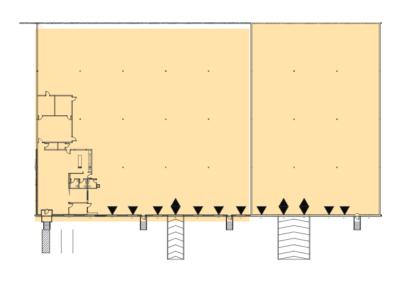

### **FACILITY**

- 4,523 SF office
- 22' clear height
- 40' x 40' column spacing
- 9 dock high doors
- 3 grade level ramps
- Fully sprinklered