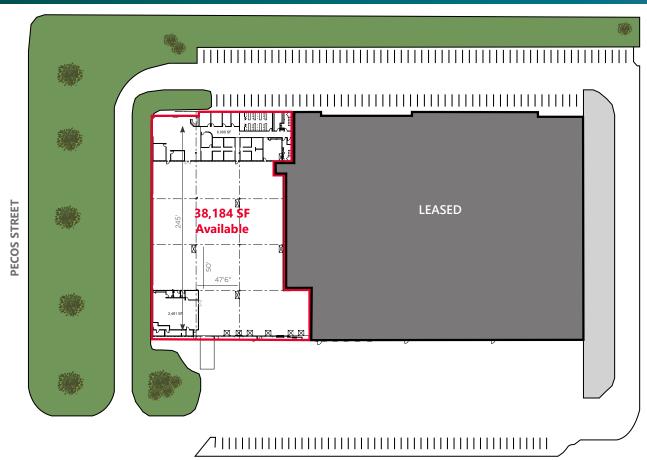

### **FACILITY**

- Available ±38,184 SF
- Significant value in existing office finish of ±10,490 SF ESFR Sprinklers (±8,009 SF front entrance and ±2,481 SF in loading area)
- Front-park/rear-load configuration
- Seven (7) Dock high doors (3 with levelers)
- One (1) 12' x 14' Drive-in door

- 24' Clear height
- 47'6" x 50' Column spacing
- Power 400 Amps, 480 volts, 3-phase
- Parking Ratio 1.07: 1,000
- Prologis Clear Lease 2024 OpEx \$5.46/SF
- Contact brokers for lease rate

Steve Hager

**Executive Director** steve.hager@cushwake.com ph +1 303 813 6446 1401 Lawrence Street Suite 1100 Denver, CO 80202