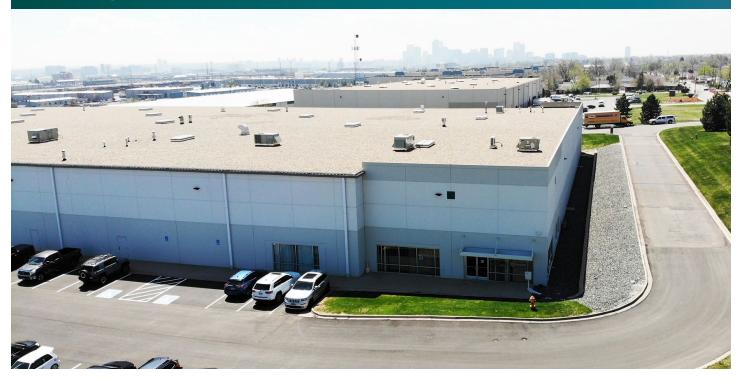

# Prologis Pecos Distribution Center

5330 Pecos Street Denver, CO 80221 USA

### **FACILITY**

- Available ±38,184 SF
- Significant value in existing office finish of ±10,490 SF ESFR Sprinklers (±8,009 SF front entrance and ±2,481 SF in loading area)
- Front-park/rear-load configuration
- Seven (7) Dock high doors (3 with levelers)
- One (1) 12' x 14' Drive-in door