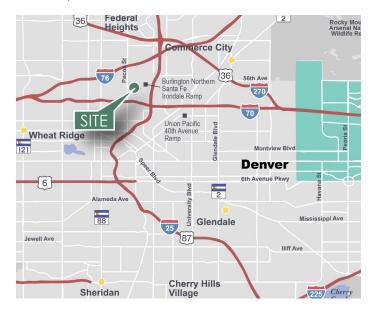

### **LOCATION**

- Strategic Central Denver location
- Excellent access to I-25, I-70, I-76, I-270 and US 36
- Denver address with Unincorporated Adams County location provides low 4.75% sales tax and significant savings