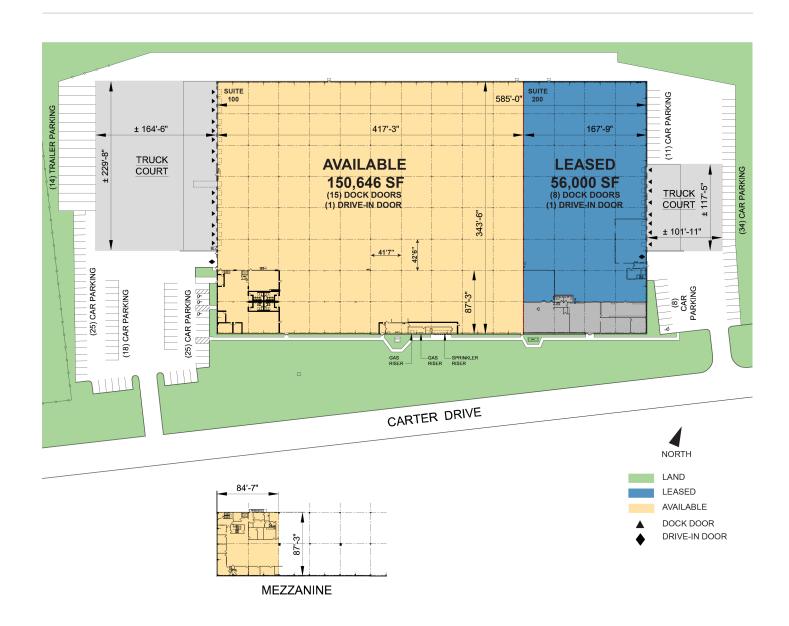

#### **FACILITY**

- 206,646 SF total building size
- 150,646 SF available space
- 136,090 SF warehouse
- 7,380 SF office
- 7,176 SF mezzanine
- 24' clear height
- 15 dock doors
- 1 drive-in door
- 41'7" x 42'6" column spacing
- 68 car parking spaces
- 14 trailer parking spaces
- LED lighting