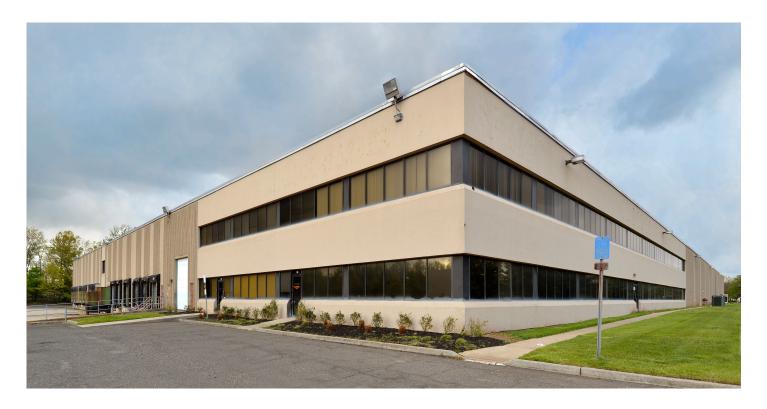

## **Prologis Edison**

88 –140 Carter Drive Edison, NJ 08817 USA

#### **FACILITY**

- 206,646 SF total building size
- 150,646 SF available space
- 136,090 SF warehouse
- 7,380 SF office
- 7,176 SF mezzanine
- 24' clear height
- 15 dock doors
- 1 drive-in door
- 41'7" x 42'6" column spacing
- 68 car parking spaces
- 14 trailer parking spaces
- LED lighting