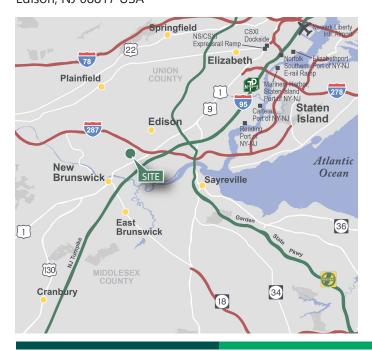

### **LOCATION**

- Immediate access to NJ Turnpike, I-287, Routes 1 & 9, and Garden State Parkway
- 20 miles from Newark Liberty International Airport
- 25 miles from Port Newark-Elizabeth