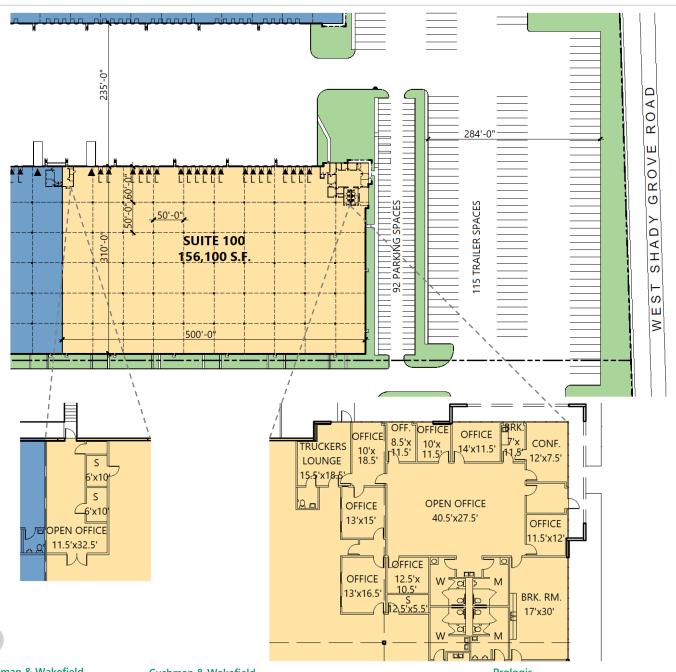

## **FACILITY**

- 156,100 sf available
- 5,261 sf office, including 625 sf warehouse office
- 30' clear height
- 20 overhead dock doors with levelers
- 1 overhead door with ramp
- 235' shared truck court
- ESFR sprinkler system

#### **ADVANTAGES AND AMENITIES**

- End cap space
- Front load configuration
- 51 trailer spaces