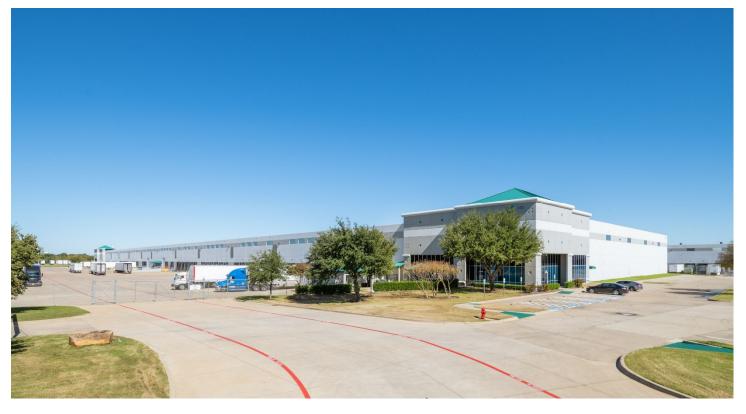

# **Prologis Great Southwest**

510 W. Trinity Boulevard, Suite 100 Grand Prairie, TX 75050 USA

## **FACILITY**

- 156,100 sf available
- 5,261 sf office, including 625 sf warehouse office
- 30' clear height
- 20 overhead dock doors with levelers
- 1 overhead door with ramp
- 235' shared truck court
- ESFR sprinkler system