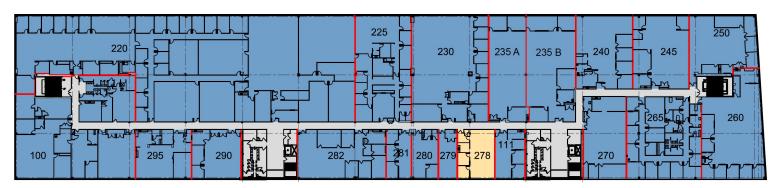

eet from JFK International Airport
- Complimentary shuttle bus service connecting to the Q3 & Q6 bus lines continuously from 7:00 AM – 10:00 AM and 4:00 PM – 7:00 PM (M-F)

# **FACILITY**

- 177,870 SF total building size
- 1,529 SF available space
- Fully fenced and gated 24/7/365 facility with security
- Traffic light entrance and exit plus secondary "exit only" west gate back to JFK International Airport
- · On-site café
- On-site parking

# **ADVANTAGES AND AMENITIES**

- Fast, cost-effective forklift and racking sourcing through Prologis Essentials
- Prologis Clear Lease® Know your lease expenses and capital costs with greater certainty before you sign

Your single-source service for efficient move-in and operations: <u>prologisessentials.com</u>



# Prologis JFK Logistics Center C



# **SECOND FLOOR**

Available Suite 278 1,529 SF



# AVISON YOUNG

## **Avison Young**

Reid J. Berch reid.berch@avisonyoung.com ph +1 516 962 5393 cell +1 516 695 0299 58 S. Service Road Suite 110 Melville, NY 11747 USA

## **Avison Young**

Joseph A. Lagano II joseph.lagano@avisonyoung.com ph +1 516 962 5392 cell +1 516 993 9799 58 S. Service Road Suite 110 Melville, NY 11747 USA

## **Prologis**

Andrew Forsyth aforsyth@prologis.com ph +1 201 528 9575 cell +1 201 424 6289 One Meadowlands Plaza Suite 100 East Rutherford, NJ 07073 USA

www.prologisjfk.com