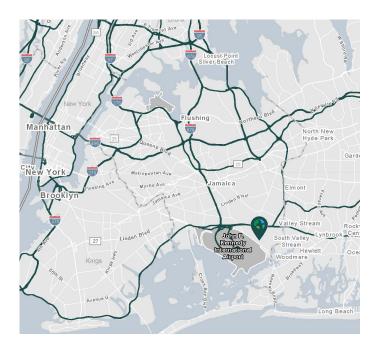

#### LOCATION

- Premier facility located across the street from JFK International Airport
- Complimentary shuttle bus service connecting to the Q3 & Q6 bus lines continuously from 7:00 AM – 10:00 AM and 4:00 PM – 7:00 PM (M-F)