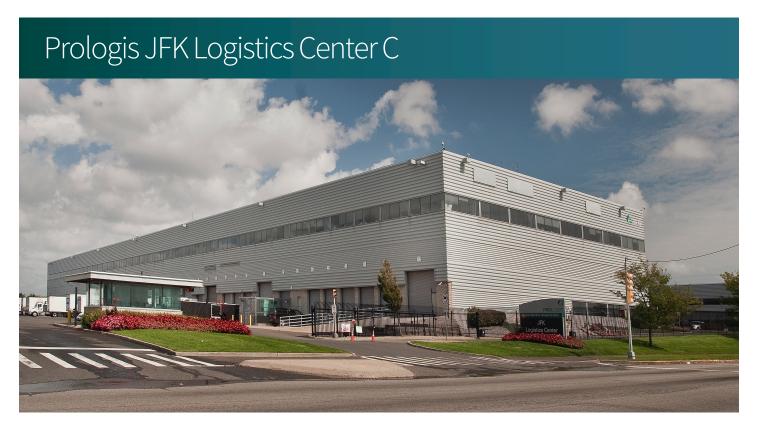

# Prologis JFK Logistics Center C

# **FACILITY**

- 177,870 SF total building size
- 1,529 SF available space
- Fully fenced and gated 24/7/365 facility with security
- Traffic light entrance and exit plus secondary "exit only" west gate back to JFK International Airport
- · On-site café
- On-site parking