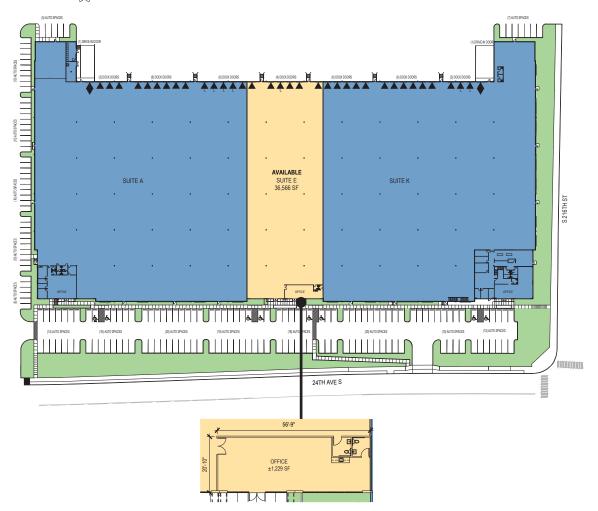

# 36,566 SF Industrial Space For Lease

## FACILITY

- Building SF: 36,566 SF (1,229 SF Office)
- Clear Height: 36'
- Loading: 6 Dock High Doors
- Power: 225 amps 3-phase
- Lighting: LED Lights
- Available January 1, 2024
- Trailer Stalls: 11
- Edge of Dock Levelers: 3
- Pit Leveler: 1