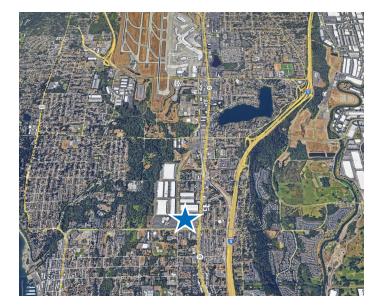

# 36,566 SF Industrial Space For Lease



# Prologis Park SeaTac 4



21402 24th Ave S, Suite E Des Moines, WA USA



## LOCATION

• Access to I-5

## FACILITY

- Building SF: 36,566 SF (1,229 SF Office)
- Clear Height: 36'
- Loading: 6 Dock High Doors
- Power: 225 amps 3-phase
- Lighting: LED Lights
- Available January 1, 2024
- Trailer Stalls: 11
- Edge of Dock Levelers: 3
- Pit Leveler: 1

### ADVANTAGES AND AMENITIES

- Access to the Prologis Essentials platform, which includes:
  - Operations Essentials
  - Energy Essentials
  - Workforce Essentials
  - Mobility Essentials
  - Digital Essentials

Your single-source service for efficient move-in and operations: prologisessentials.com



# Prologis Park SeaTac 4





## NEWMARK

### Newmark

Taylor Hoff, SIOR taylor.hoff@nmrk.com ph 425 362 1388 10900 NE 4th St Suite 1430 Bellevue, WA 98004

### Newmark

Thad Mallory, SIOR thad.mallory@nmrk.com ph 42