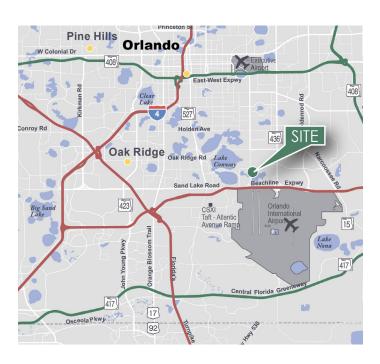

#### **LOCATION**

- One mile to the Beachline Expressway (SR 528) and Sand Lake Road
- One mile to Orlando International Airport
- Five miles to Florida's Turnpike