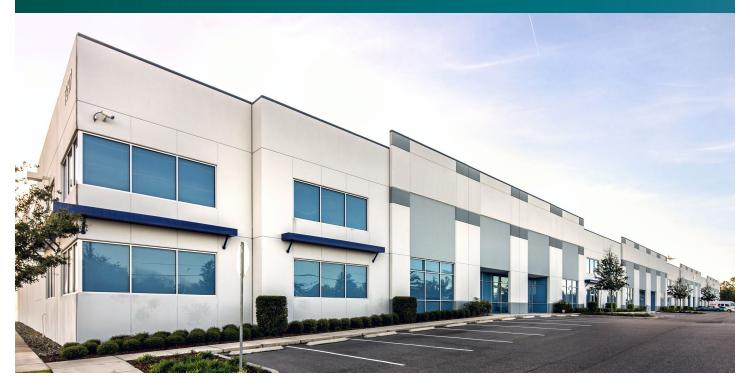

## Up to 57,054 SF

Industrial Space For Lease

## Prologis Airport DC North

7297 S. Conway Road Orlando, FL 32812 USA

#### **FACILITY**

- 105,788 SF building
- Rear loading
- 30' clear height
- 165' building depth
- 40' x 50' column spacing (typical)
- 50' x 50' speed bay
- 180' shared truck court
- 1.13 / 1,000 SF parking
- · ESFR sprinkler system