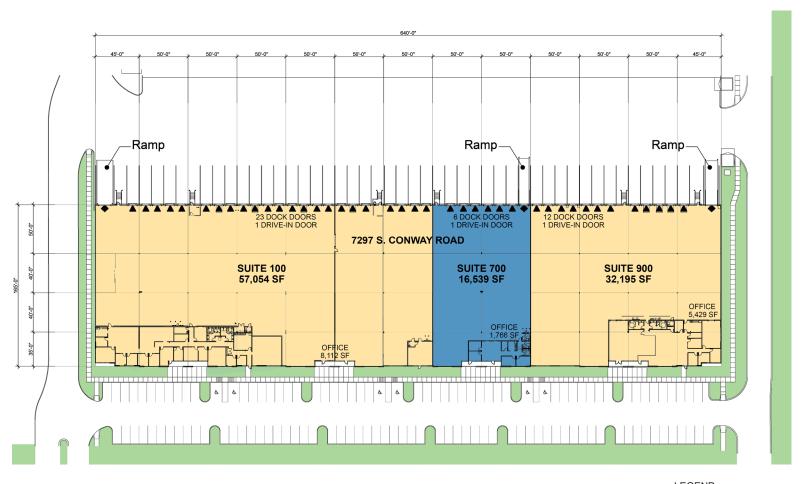

#### **FACILITY**

- 105,788 SF building
- Rear loading
- 30' clear height
- 165' building depth
- 40' x 50' column spacing (typical)
- 50' x 50' speed bay
- 180' shared truck court
- 1.13 / 1,000 SF parking
- · ESFR sprinkler system

#### **SUITE 100**

- 57,054 SF available
- 8.112 SF of office
- 23 dock doors
- One drive-in door
- Available Q4 2023

#### **SUITE 900**

- 32,195 SF available
- 5.429 SF of office
- 12 dock doors
- One drive-in door
- Available Q1 2024

Your single-source service for efficient move-in and operations: prologisessentials.com