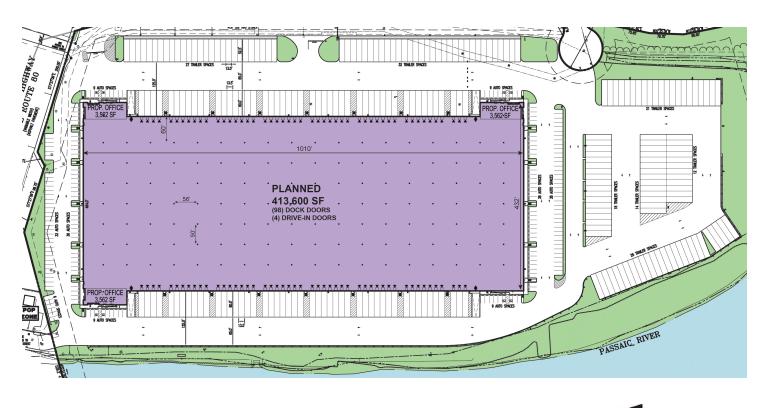

#### **FACILITY**

- 413,600 SF total building size
- Build-to-suit office
- 40' clear ceiling height
- 56' x 50' column spacing with 60' speed bays
- 98 dock high doors
- 4 drive-in doors
- 187 car parking spaces
- 150 trailer parking spaces
- 3.25 AC outdoor parking/storage
- LED lighting