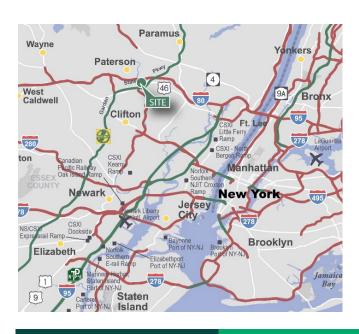

#### **LOCATION**

- Easy access to NJ Turnpike, Interstate 80, and Routes 3, 17, and 46
- ± 20 miles from Newark Liberty International Airport and Port Newark-Elizabeth
- ± 20 miles to New York City via Holland Tunnel and George Washington Bridge