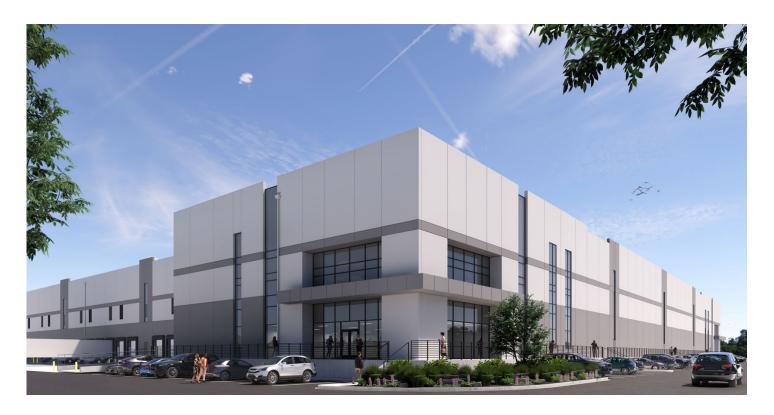

## Prologis Elmwood Park

38 Market Street Elmwood Park, NJ 07407 USA

#### **FACILITY**

- 413,600 SF total building size
- Build-to-suit office
- 40' clear ceiling height
- 56' x 50' column spacing with 60' speed bays
- 98 dock high doors
- 4 drive-in doors
- 187 car parking spaces
- 150 trailer parking spaces
- 3.25 AC outdoor parking/storage
- LED lighting