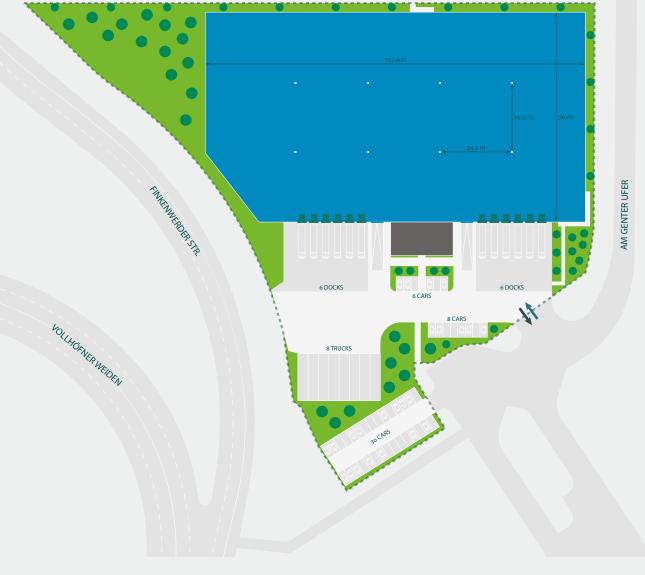

#### **PROLOGIS PARK HAMBURG WALTERSHOF DC5**

Prologis Park Hamburg Waltershof consists of eight logistics units with a total area of approximately 199,000 sqm. The nearby airport, the Port of Hamburg and the connection to the A1, A2 and A261 motorways make the park in the middle of Hamburg an attractive logistics location.

#### DISTANCES

| Port terminal:       | 0.5 km |
|----------------------|--------|
| City railway:        | 13 km  |
| Freight terminal:    | 12 km  |
| Ferry terminal:      | 14 km  |
| Port of Hamburg:     | 9 km   |
| Hamburg city center: | 17 km  |
| Hamburg airport:     | 21 km  |
| Motorways:           | A1, A7 |
|                      |        |

#### Warehouse:

- Clear height: 9.75 m
- Column grid: 30 m x 24 m
- Fire alarm system: ESFR ceiling sprinklers
- Floor load capacity: 50 kN/sqm
- Ground level hall entrances: 2
- Loading docks (with dock levelers): 12
- Heating: 12 °C with gas-fired radiant tube heaters
- Storage area: 7-10 °C
- Picking zone: 18 °C
- Lighting: LED
- Warehouse: 200 lux
- Picking zone: 300 lux

### **Exterior facilities:**

- Property fence: h = 2 m
- Loading yards: concrete
- Parking spaces for cars: 44
- Parking spaces for trucks: 8

• 24/7 use: yes

• WGK capability: no

VACANT