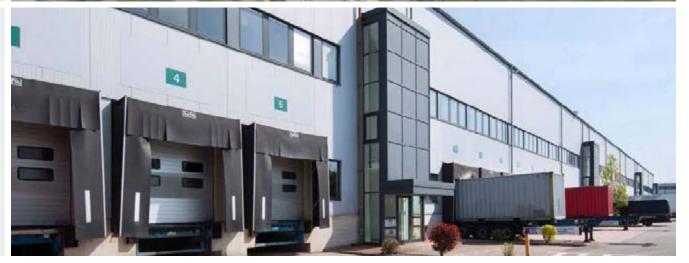

#### Warehouse:

- Clear height: 9.75 m
- Column grid: 30 m x 24 m
- Fire alarm system: ESFR ceiling sprinklers
- Floor load capacity: 50 kN/sqm
- Ground level hall entrances: 2
- Loading docks (with dock levelers): 12
- Heating: 12 °C with gas-fired radiant tube heaters
- Storage area: 7-10 °C
- Picking zone: 18 °C
- Lighting: LED
- Warehouse: 200 lux
- Picking zone: 300 lux