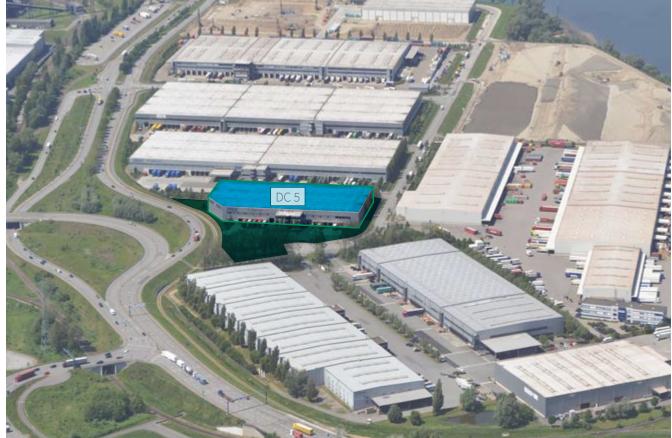

#### **PROLOGIS PARK HAMBURG WALTERSHOF DC5**

Prologis Park Hamburg Waltershof consists of eight logistics units with a total area of approximately 199,000 sqm. The nearby airport, the Port of Hamburg and the connection to the A1, A2 and A261 motorways make the park in the middle of Hamburg an attractive logistics location.