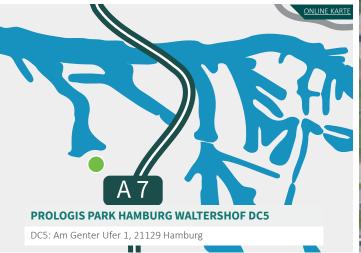

#### DISTANCES

| Port terminal:       | 0.5 km |
|----------------------|--------|
| City railway:        | 13 km  |
| Freight terminal:    | 12 km  |
| Ferry terminal:      | 14 km  |
| Port of Hamburg:     | 9 km   |
| Hamburg city center: | 17 km  |
| Hamburg airport:     | 21 km  |
| Motorways:           | A1, A7 |
|                      |        |