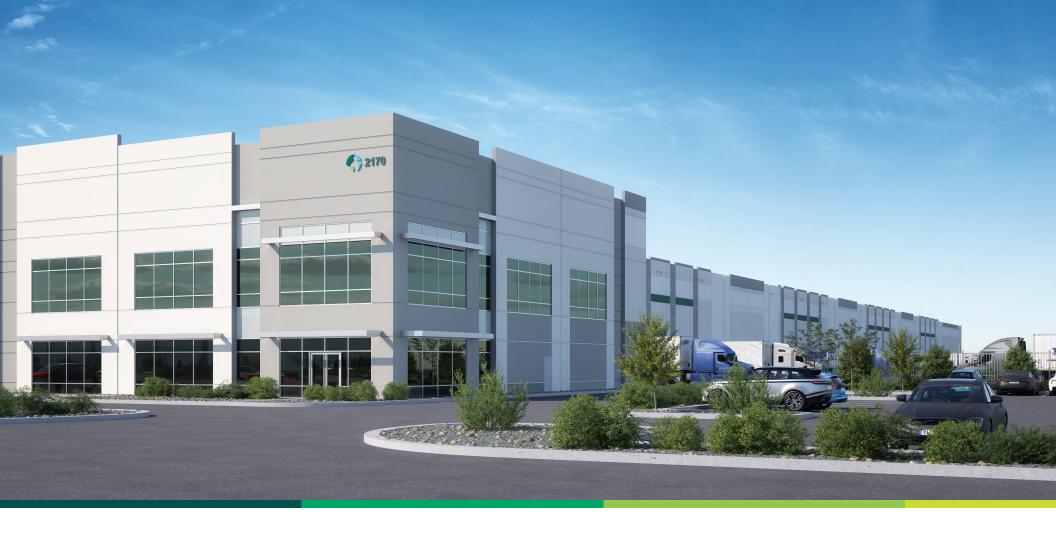

# Prologis Tahoe-Reno 6

2170 USA Parkway McCarran NV 89434

327,180 Square Feet Available

# Prologis Tahoe-Reno 6

McCarran, NV

327,180

square feet available

# **Property Description**

- 327,180 SF Available
- BTS office
- 50 Dock doors
- 2 Drive-in Doors
- 36' Clear Height
- 50' x 56' Column Spacing
- ESFR Sprinkler Rating
- Rear Loading
- 272 Auto Parking Spaces
- 90 Trailer Parking Stall