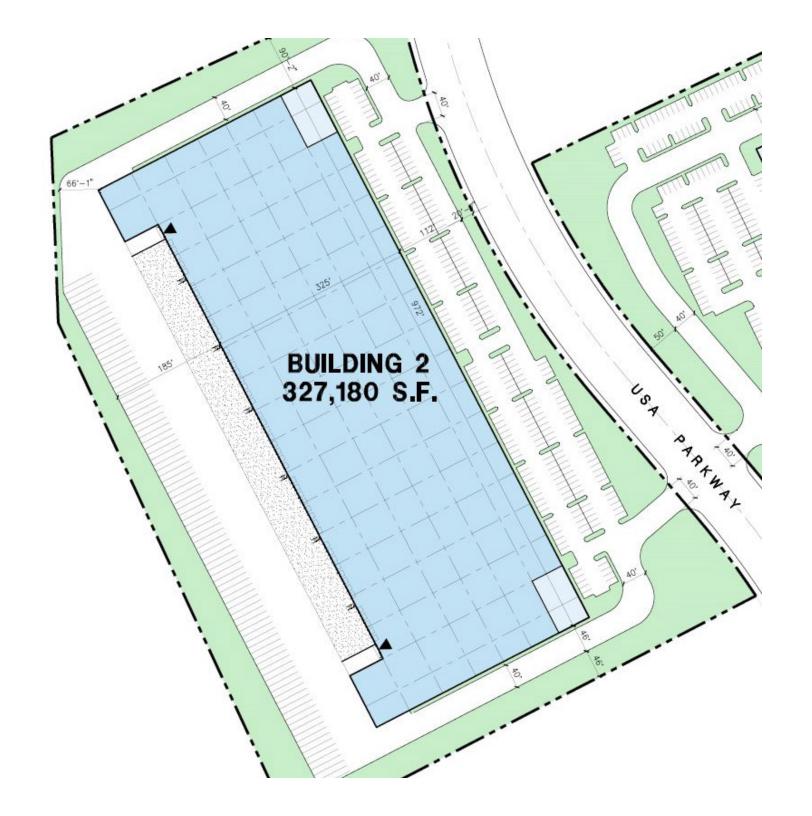

# Prologis Tahoe-Reno 6

2170 USA Parkway McCarran NV 89434

327,180 Square Feet Available

# Prologis Tahoe-Reno 6

McCarran, NV

327,180

square feet available

# **Property Description**

- 327,180 SF Available
- BTS office
- 50 Dock doors
- 2 Drive-in Doors
- 36' Clear Height
- 50' x 56' Column Spacing
- ESFR Sprinkler Rating
- Rear Loading
- 272 Auto Parking Spaces
- 90 Trailer Parking Stall