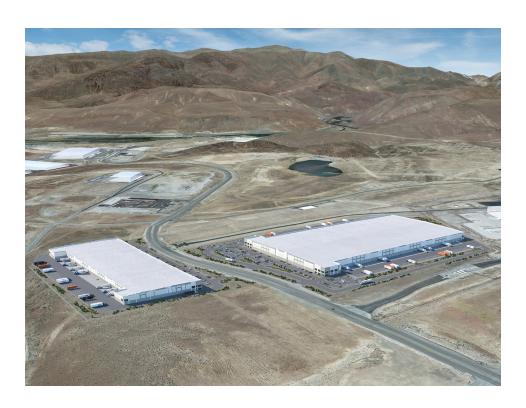

### Location

- Tahoe Reno Industrial Center (TRIC) is located within the East Valleys Submarket in Northern Nevada
- The Project is located just 2.5 miles off to I-80 and is within a 17 mile radius of US Highway 50, US Highway 95A, US Highway 395/580

# **Local Advantages**

- TRIC is centrally located and draws labor from Reno/ Sparks, Fernley, Silver Springs and Dayton/Carson City areas
- Project is proximate to amenities including hotel/ lodging, food, service center/fuel and urgent care facilities