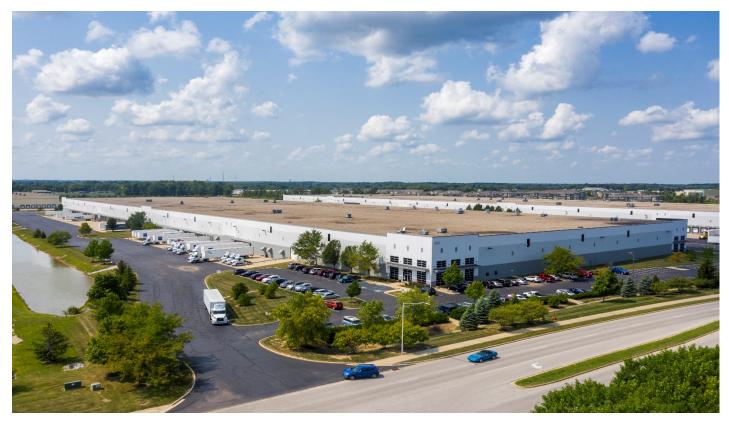

# 260,000 SF Industrial Space for Lease

### FACILITY

- 500,000 SF building
- 6,300 SF office
- 36' clear height
- 32 dock doors w/levelers
- 2 drive-in doors
- LED lighting
- ESFR fire sprinkler system
- 214 parking spaces