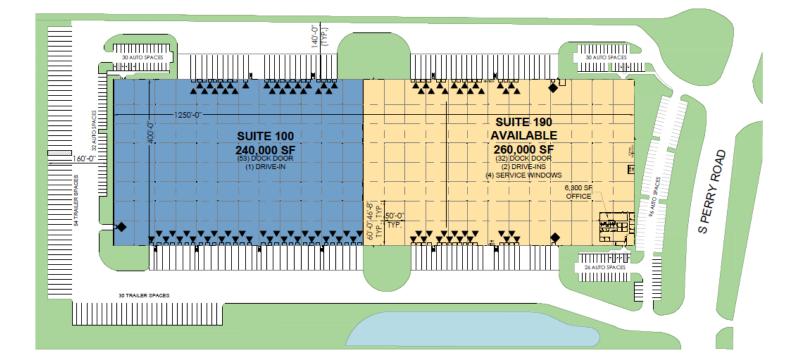

### FACILITY

- 500,000 SF building
- 6,300 SF office
- 36' clear height
- 32 dock doors w/levelers
- 2 drive-in doors
- LED lighting
- ESFR fire sprinkler system
- 214 parking spaces