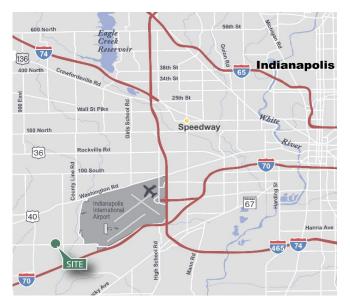

### LOCATION

- Conveniently located in the SW submarket adjacent to the Indianapolis airport and the FedEx hub
- Easy access to I-70 via Ronald Reagan Pkwy and SR 267