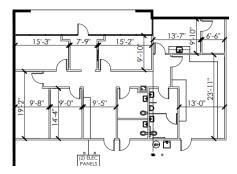

werline Road

### FACILITY

- Suite 280
- 94,820 SF total building
- 25,285 SF available with 2,218 SF of spec office
- 24' ceiling height
- 9 dock high doors, 7 with pit levelers
- 1 oversized drive-in ramp
- Available Immediately

#### **ADVANTAGES AND AMENITIES**

- Geographically central to service the Tri-County area of Broward, Palm Beach, and Miami-Dade Counties.
- Immediate access to I-95 with Florida's Turnpike and the Sawgrass Expressway just minutes away.
- Prologis Clear Lease <sup>®</sup> Know your lease expenses and capital cost with greater certainty

# Your single-source service for efficient move-in and operations: <u>prologisessentials.com</u>



Scan the QR code for more info!

## 25,285 SF Industrial Space For Lease



## Prologis Centerport 200



### 2,218 SF Office





#### Cushman & Wakefield

Chris J. Metzger, SIOR chris.metzger@cushwake.com ph +1 954 771 0800 cell +1 954 415 9155 225 NE Mizner Boulevard Suite 300 Boca Raton, FL 33432 USA



Prologis Ashley McMullen amcmullen@prologis.com ph +1 954 316 1778 cell +1 954 909 3022 201 East Las Olas Boulevard Suite 1550 Fort Lauderdale, FL 33301 USA