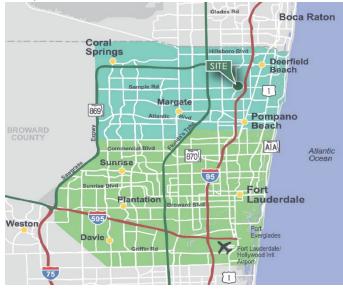

### LOCATION

- Conveniently located with excellent access to Interstate 95, the Florida Turnpike, and the Sawgrass Expressway
- Easy access to Sample Road, Copans Road, and Powerline Road