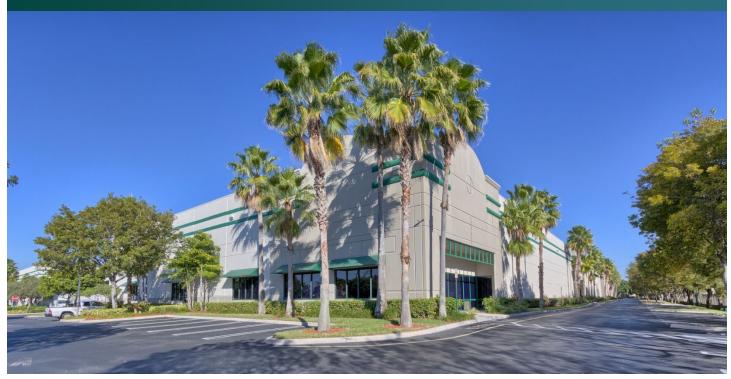

# Prologis Centerport 200

## 700 NW 33<sup>rd</sup> Street Pompano Beach, FL 33064 USA

### FACILITY

- Suite 280
- 94,820 SF total building
- 25,285 SF available with 2,218 SF of spec office
- 24' ceiling height
- 9 dock high doors, 7 with pit levelers
- 1 oversized drive-in ramp
- Available Immediately