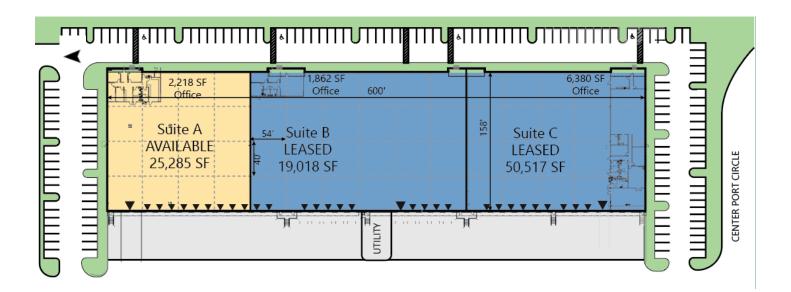

### FACILITY

- Suite 280
- 94,820 SF total building
- 25,285 SF available with 2,218 SF of spec office
- 24' ceiling height
- 9 dock high doors, 7 with pit levelers
- 1 oversized drive-in ramp
- Available Immediately

## 25,285 SF Industrial Space For Lease

## Prologis Centerport 200