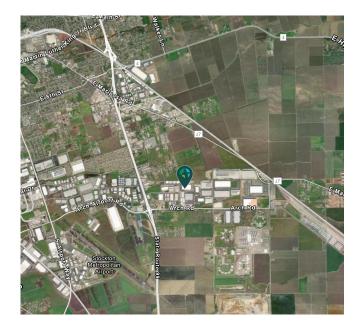

#### LOCATION

- Centralized location with direct access to I-5 and Hwy 99
- Close proximity to UPRR and BNSF Intermodal terminals
- Port of Oakland: 71 miles; Port of Los Angeles: 362 miles