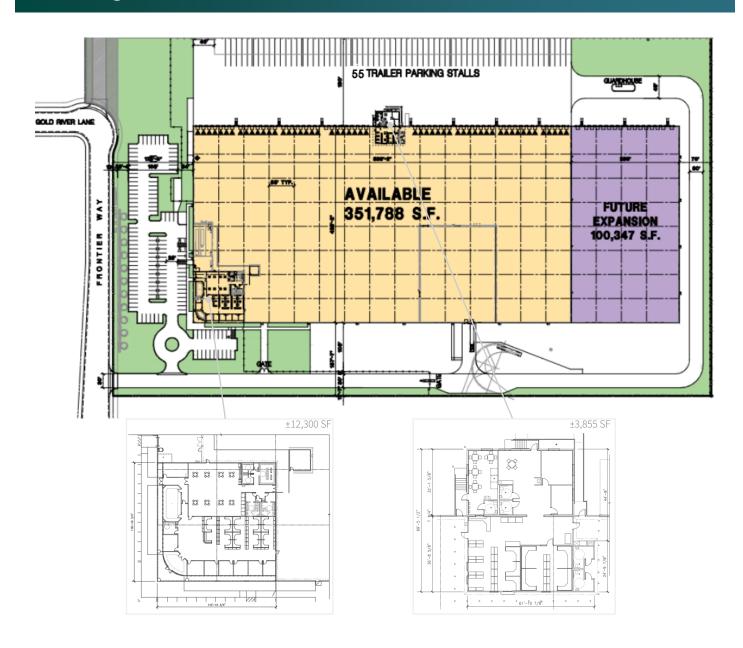

# ±351,788 SF

Industrial Space For Lease

4512 Frontier Way Stockton, CA 95215 USA

Scan the QR code for more info!

### **FACILITY**

- ±351,788 SF available
  - o Office: ±16,155 SF
  - o Temperature controlled area: ±34,320 SF
  - o Future expansion: ±100,347 SF (452,135 SF Total)
- 32' clear height
- 55' x 52' column spacing, 60' speed bay
- ESFR fire sprinklers
- 57 dock doors; 1 drive-in door
- 55 trailer parking
- 136 auto parking spaces
- 2,000 amps power
- Secured truck court