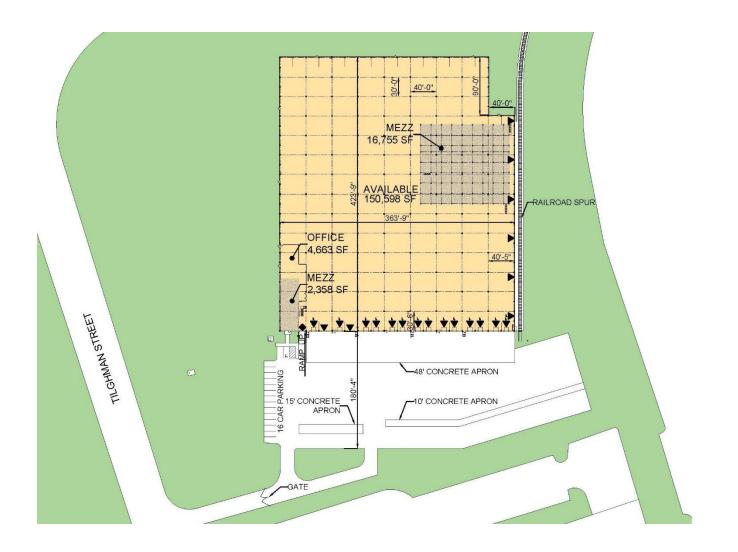

### FACILITY

- ±150,598 SF available; inclusive of ±4,663 SF of office
- ±19,113 SF of mezzanine space
- 20' clear height
- Front-loading
- 180' truck court depth
- 16 dock doors & 6 rail doors
- 1 drive-in door