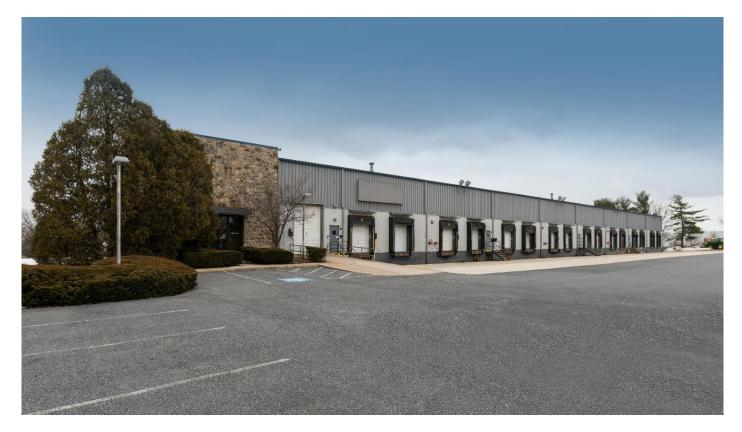

### FACILITY

- ±150,598 SF available; inclusive of ±4,663 SF of office
- ±19,113 SF of mezzanine space
- 20' clear height
- Front-loading
- 180' truck court depth
- 16 dock doors & 6 rail doors
- 1 drive-in door