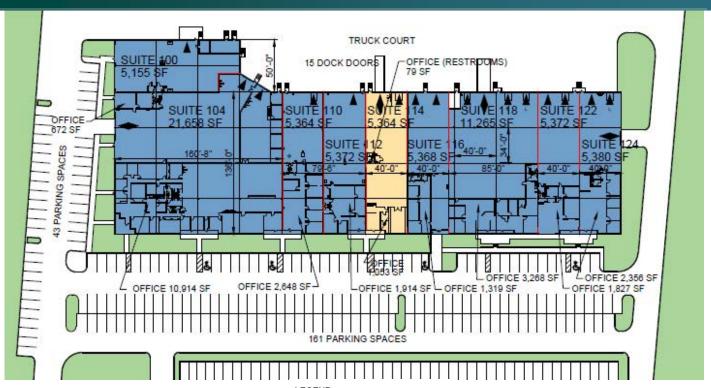

## **FACILITY**

- 5,364 SF available
- 1,053 SF office
- May 2025 availability
- 34' x 40' column spacing
- 1 dock door, 1 drive-in
- 18' clear height
- 200 amps
- Ample Parking
- LED lighting

#### LEGEND:

- ▲ DOCK POSITION
- ▲ DOCK POSITION W/ LEVELER
- DRIVE-IN DOOR
- LAND
- LEASED AREA
- AVAILABLE AREA