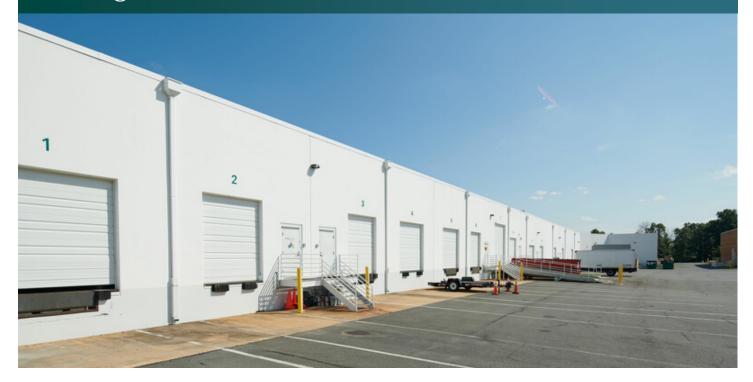

## **FACILITY**

- 5,364 SF available
- 1,053 SF office
- May 2025 availability
- 34' x 40' column spacing
- 1 dock door, 1 drive-in
- 18' clear height
- 200 amps
- Ample Parking
- LED lighting