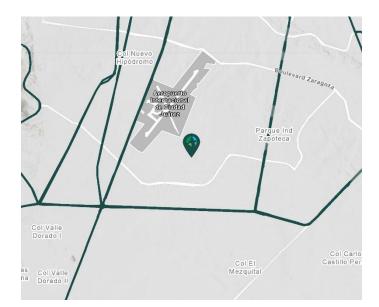

### LOCATION

- Approximately 9 miles from the Zaragoza International Border Crossing.
- Premier location for international logistics and manufacturing.