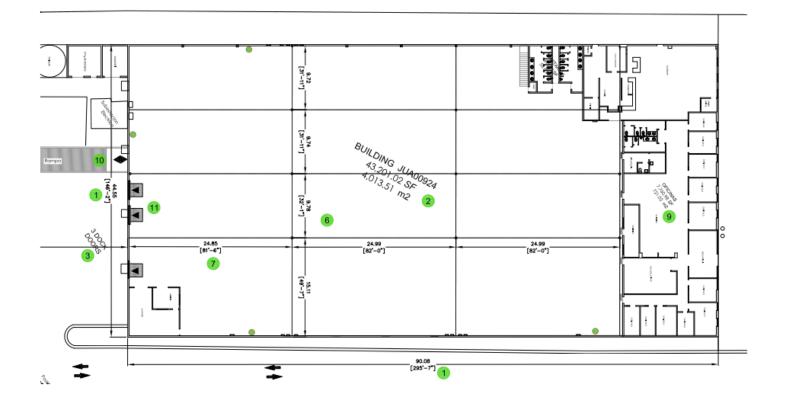

### FACILITY

- Total footprint: 43,201.02 SF
- Dock doors: 3
- Drive-in-doors: 1
- Truck court: 118'-10"
- Clear height: 33'-2"
- Car parking: 81
- Handicap: 4
- Column spacing: 32'-1" x 82'