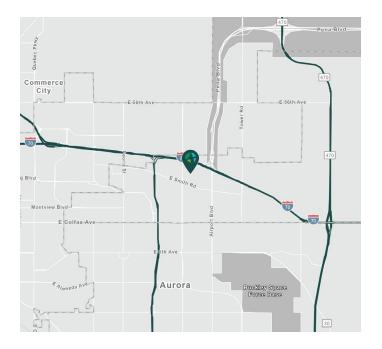

### LOCATION

- Easy access to I-70, I-225, I-25 and I-270
- Minutes from Denver International Airport
- Prologis owned and operated