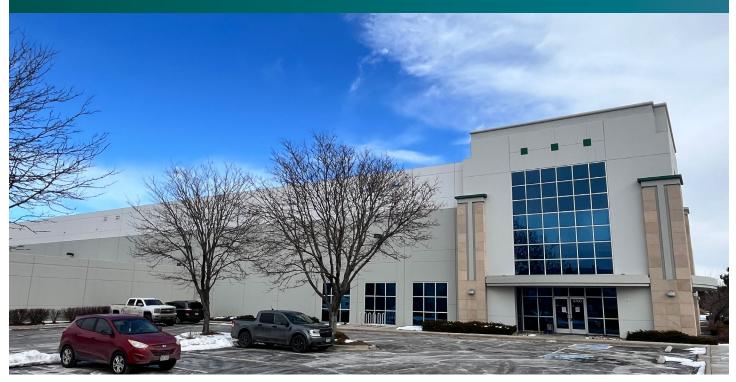

# Prologis Business Center

Building 4 - 4740 Florence Street Denver, CO 80238 USA

#### FACILITY

- 63,024 SF of industrial space available
- 2,079 SF of office
- Clear Height: First joist 29'9" up to 31'9" in the middle of the space (to be verified)
- Eight (8) dock high doors (9' x 10'); 4 with levelers
- One (1) drive-in door (12' x 14')
- Built in 2002