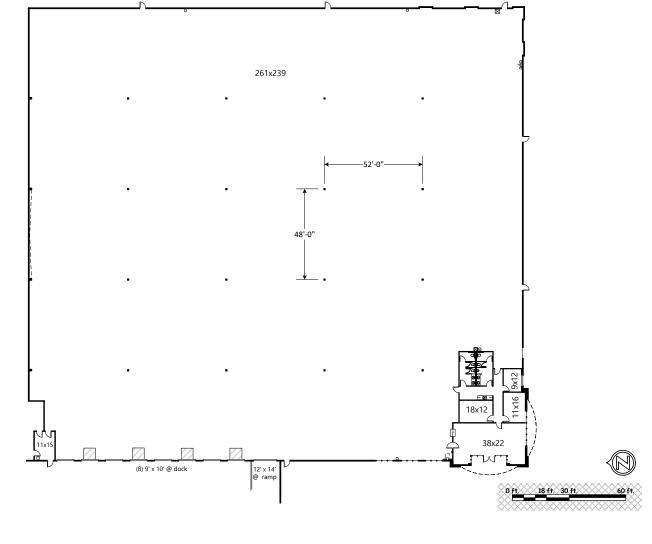

#### FACILITY

- 63,024 SF of industrial space available
- 2,079 SF of office
- Clear Height: First joist 29'9" up to 31'9" in the middle of the space (to be verified)
- Eight (8) dock high doors (9' x 10'); 4 with levelers
- One (1) drive-in door (12' x 14')
- Built in 2002

- 52' x 48' typical bay spacing
- ESFR sprinklers
- 400 Amp, 277/480 volt, 3-phase (to be verified by an electrician)
- Installing new roof and LED lighting this spring
- 130' truck court
- Contact brokers for lease rate