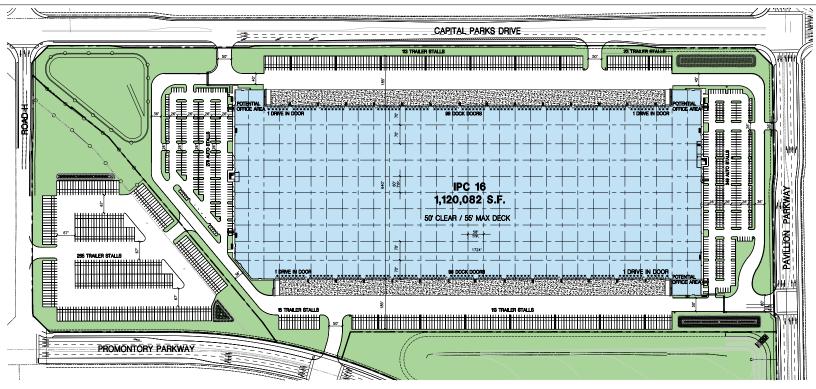

# **Building**

- 1,120,082 SF state-of-the-art facility
- 50' clear height / 55' max deck
- Office space to suit
- Lighting to suit
- ESFR fire suppression system
- Green Building Standards LEED Silver
- 58'x 60' typical column spacing
- 10" flat reinforced concrete floors
- 640' D x 1,724' W bldg dimensions
- Up to 8,000 amps; 277/480V; 3-phase (Expandable)

# **Loading Area**

- Cross-load building
- One hundred ninety four (194) 9'x 10' dock high positions
- Four (4) 12'x 14' grade level doors
- 185' Truck court with 60' concrete truck aprons
- Extended truck staging lanes
- 70' Speed bays

# **Parking**

- 529 trailer parking positions
- 624 auto parking spaces
- · All parking expandable