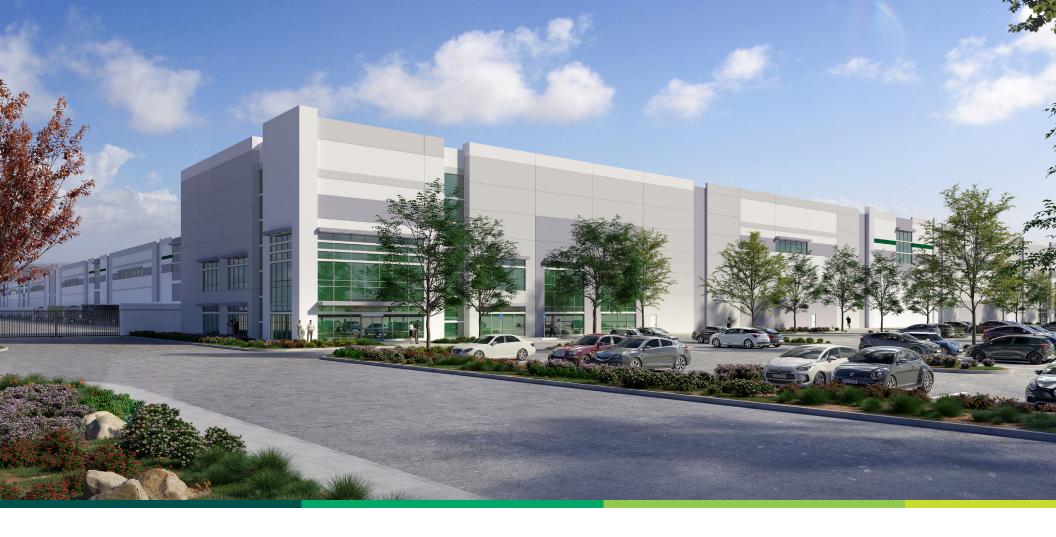

# Prologis International Park of Commerce BUILDING 16

689 Pavillion Parkway | Tracy, CA

1,120,082 Square Feet Under Construction | August 2021 Completion FIRST OF ITS KIND SPECULATIVE 50' CLEAR STATE-OF-THE-ART FACILITY

# **Building**

- 1,120,082 SF state-of-the-art facility
- 50' clear height / 55' max deck
- Office space to suit
- Lighting to suit
- ESFR fire suppression system
- Green Building Standards LEED Silver
- 58'x 60' typical column spacing
- 10" flat reinforced concrete floors
- 640' D x 1,724' W bldg dimensions
- Up to 8,000 amps; 277/480V; 3-phase (Expandable)