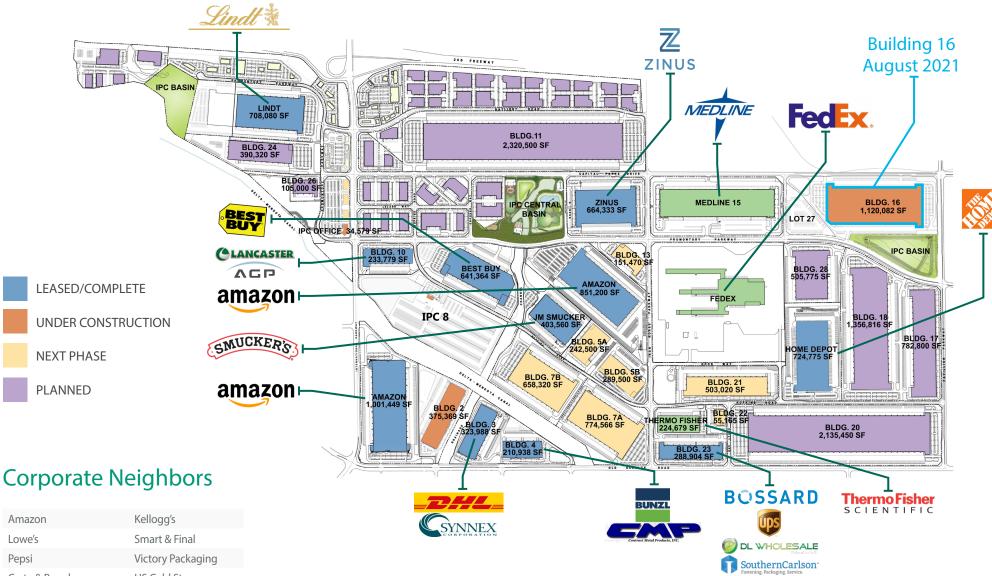

# **About Prologis International Park** of Commerce

- 1,800 Acre Fully Entitled, Master-Planned Park
- Flexibility to Meet the Needs of Today's Users
- Optimal Location for E-commerce Fulfilment & High Technology Manufacturing Operations
- 7.2 Million People within 60 Miles
- Strong Transportation Infrastructure
- Premier Transportation & Logistics Hub Serving the West Coast

CLOSEST LOCATION IN TRACY TO THE PORT OF OAKLAND

**DIRECT ACCESS TO I-580, I-205, & I-5** 

CLOSE PROXIMITY TO BNSF & UNION PACIFIC INTERMODAL FACILITIES

EXCELLENT PROXIMITY TO SAN FRANCISCO, OAKLAND, SAN JOSE, & SACRAMENTO INTERNATIONAL AIRPORTS