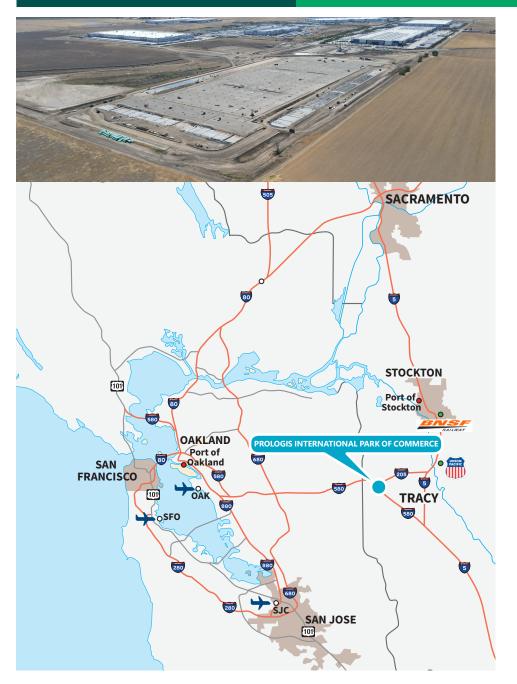

### Location

- · Zoned Business Park Industrial (BPI) City of Tracy
- · Prominent location with multi-tenant capability

# **About Prologis International Park** of Commerce

- 1,800 Acre Fully Entitled, Master-Planned Park
- Flexibility to Meet the Needs of Today's Users
- Optimal Location for E-commerce Fulfilment & High Technology Manufacturing Operations
- 7.2 Million People within 60 Miles
- Strong Transportation Infrastructure
- Premier Transportation & Logistics Hub Serving the West Coast

CLOSEST LOCATION IN TRACY TO THE PORT OF OAKLAND

**DIRECT ACCESS TO I-580, I-205, & I-5** 

CLOSE PROXIMITY TO BNSF & UNION PACIFIC INTERMODAL FACILITIES

EXCELLENT PROXIMITY TO SAN FRANCISCO, OAKLAND, SAN JOSE, & SACRAMENTO INTERNATIONAL AIRPORTS

MASTER-PLANNED NETWORK OF STAA TRUCK ROUTES