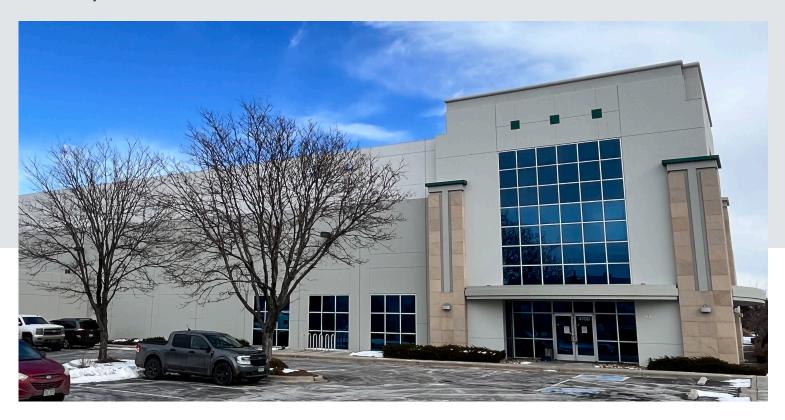

# 4700 Florence Street Denver, CO 80238

## Prologis Business Center Building 4

- Easy access to I-70, I-225, I-25 and I-270
- Minutes from Denver International Airport
- Prologis owned and operated
- Installing new roof and LED lighting this spring

#### **Property Features**

| Available Space    | 63,024 SF                                                                 |
|--------------------|---------------------------------------------------------------------------|
| Office SF          | 2,079 SF                                                                  |
| Clear Height       | First joist 29'9" up to 31'9" in the middle of the space (to be verified) |
| Column Spacing     | 52' x 48' typical                                                         |
| Dock Doors         | (8) DH doors (9' x 10'); 4 with levelers                                  |
| Drive-in Doors     | (1) drive-in door (12' x 14')                                             |
| Truck Court        | 130' truck court                                                          |
| Electrical Service | 400A; 277/480V; 3-phase (to be verified by an electrician)                |
| Sprinkler          | ESFR                                                                      |
| Lighting           | New LED lighting installed                                                |
|                    |                                                                           |