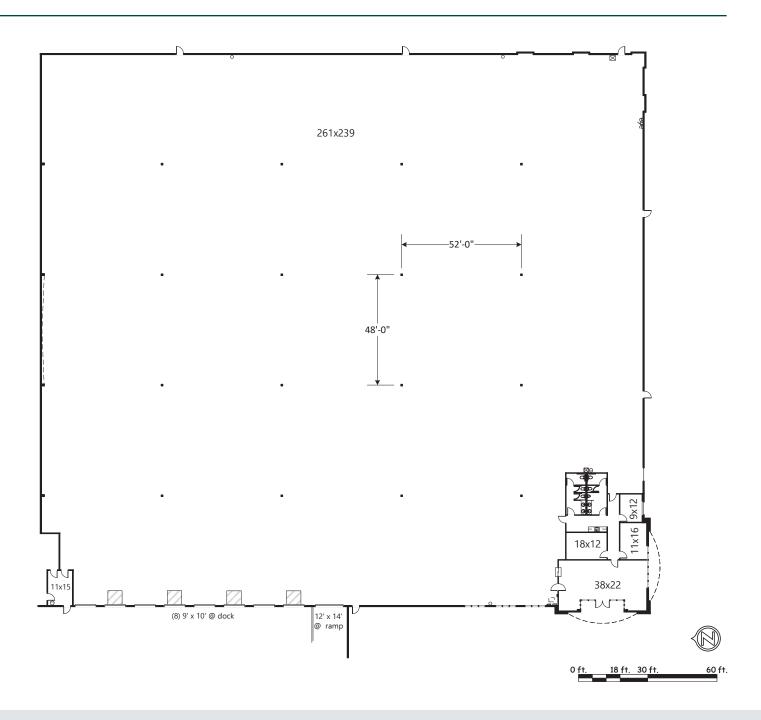

#### **Property Features**

| Available Space    | 63,024 SF                                                                 |
|--------------------|---------------------------------------------------------------------------|
| Office SF          | 2,079 SF                                                                  |
| Clear Height       | First joist 29'9" up to 31'9" in the middle of the space (to be verified) |
| Column Spacing     | 52' x 48' typical                                                         |
| Dock Doors         | (8) DH doors (9' x 10'); 4 with levelers                                  |
| Drive-in Doors     | (1) drive-in door (12' x 14')                                             |
| Truck Court        | 130' truck court                                                          |
| Electrical Service | 400A; 277/480V; 3-phase (to be verified by an electrician)                |
| Sprinkler          | ESFR                                                                      |
| Lighting           | New LED lighting installed                                                |
|                    |                                                                           |