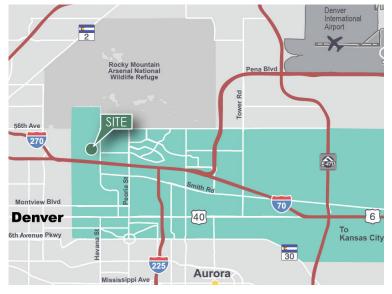

# 4700 Florence Street Denver, CO 80238

## Prologis Business Center Building 4

- Easy access to I-70, I-225, I-25 and I-270
- Minutes from Denver International Airport
- Prologis owned and operated
- Installing new roof and LED lighting this spring