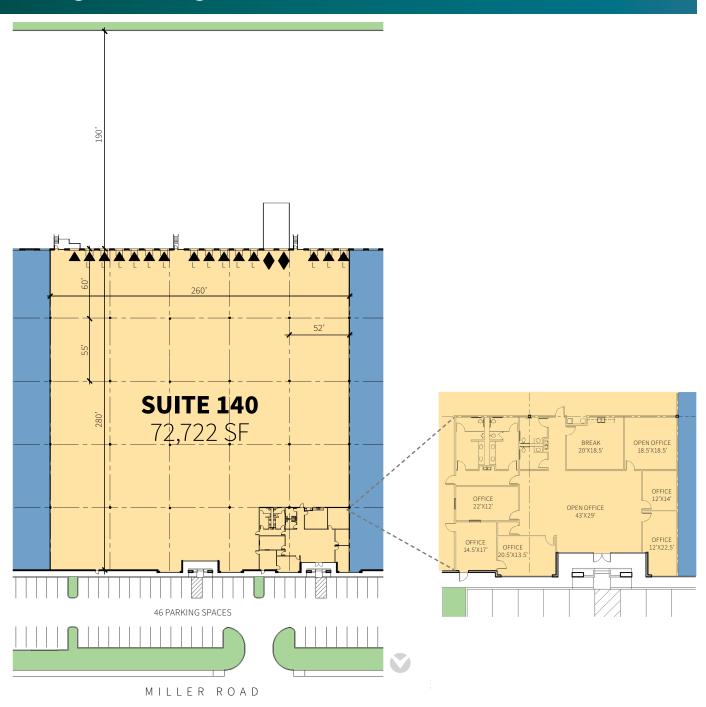

#### **FACILITY**

- 72,722 sf available
- 4,184 sf office
- 30' clear height
- 55' x 52' typical bay spacing
- 15 (9' x 10') overhead dock doors, 14 with levelers
- 2 (9' x 10') overhead dock doors with ramp
- ESFR sprinkler system