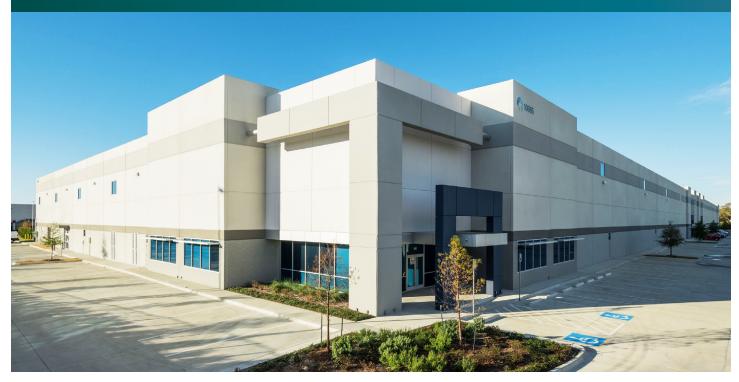

## Prologis Northgate 21

10665 Sanden Drive, Suite 140 Dallas, TX 75238 USA

#### **FACILITY**

- 72,722 sf available
- 4,184 sf office
- 30' clear height
- 55' x 52' typical bay spacing
- 15 (9' x 10') overhead dock doors, 14 with levelers
- 2 (9' x 10') overhead dock doors with ramp
- ESFR sprinkler system