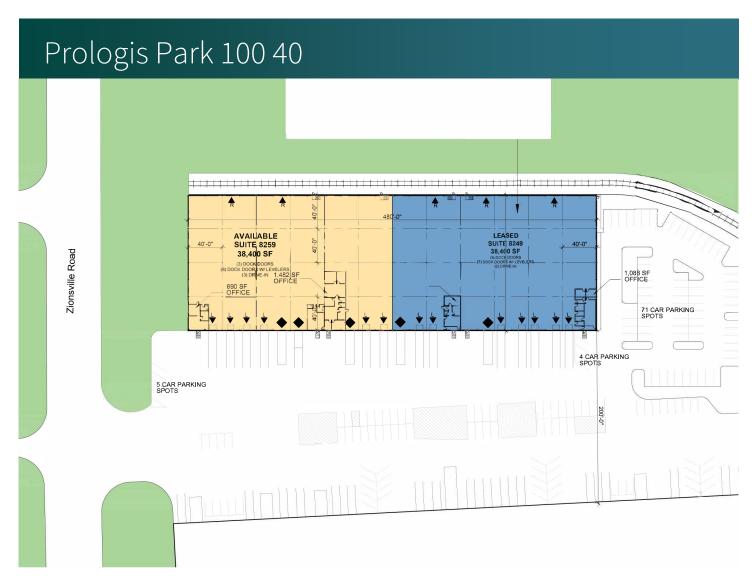

8249-8259 Zionsville Road, Indianapolis, IN 46268 USA

## **UNIT FEATURES**

- 38,400 SF available
- 1,482 + 690 SF office
- 21'-7" clear height
- 2 rail doors
- 6 dock doors with levelers
- 3 drive-ins
- Fully sprinklered
- Ample auto parking spaces
- Rail served

# 38,400 SF

Industrial Space For Lease