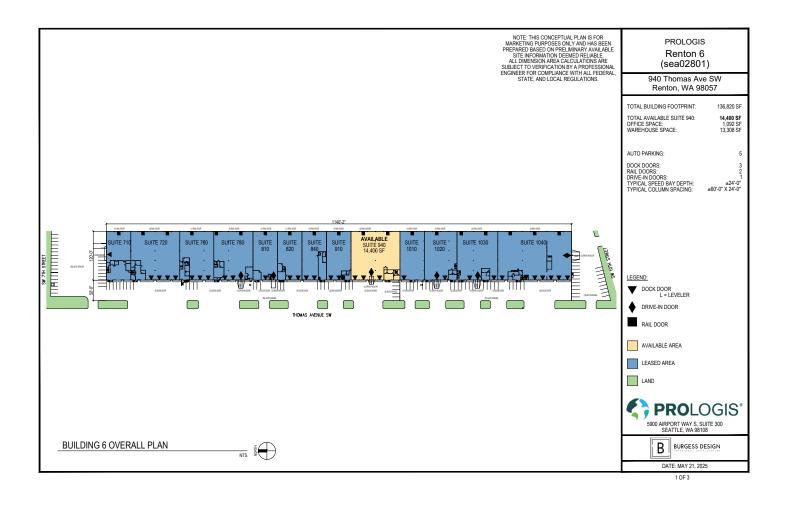

#### FACILITY

- Property Type: Industrial
- Year Built: 1969
- Land: 5.67 AC
- Parking: 0.91/1,000 SF
- Total SF: 14,400 SF
- Office SF: 1,092 SF
- Clear Height: 22'
- Loading Doors: 3 Dock Doors, 1 Drive-In Door
- Rate: Call broker, Brian Bruininks, CCIM for rates
- Available now, please call broker to arrange access/tour