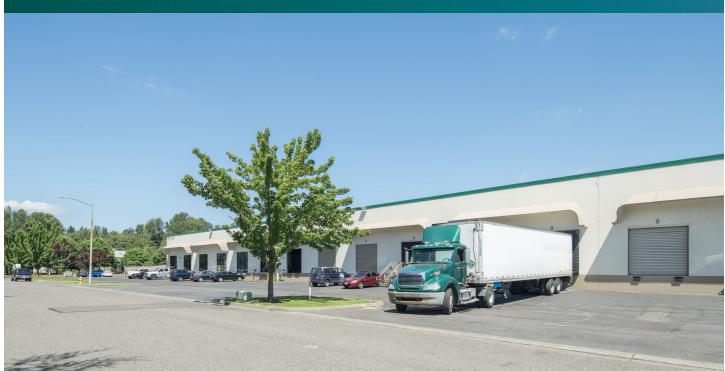

### 14,400 SF Industrial Space For Lease

# Prologis Park Renton 6

940 Thomas Ave SW Renton, WA 98057

#### FACILITY

- Property Type: Industrial
- Year Built: 1969
- Land: 5.67 AC
- Parking: 0.91/1,000 SF
- Total SF: 14,400 SF
- Office SF: 1,092 SF
- Clear Height: 22'
- Loading Doors: 3 Dock Doors, 1 Drive-In Door
- Rate: Call broker, Brian Bruininks, CCIM for rates
- Available now, please call broker to arrange access/tour