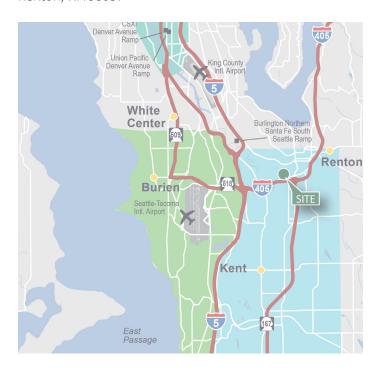

### LOCATION

• North of I-405. Great freeway access via West Valley Highway, Rainier Ave South.