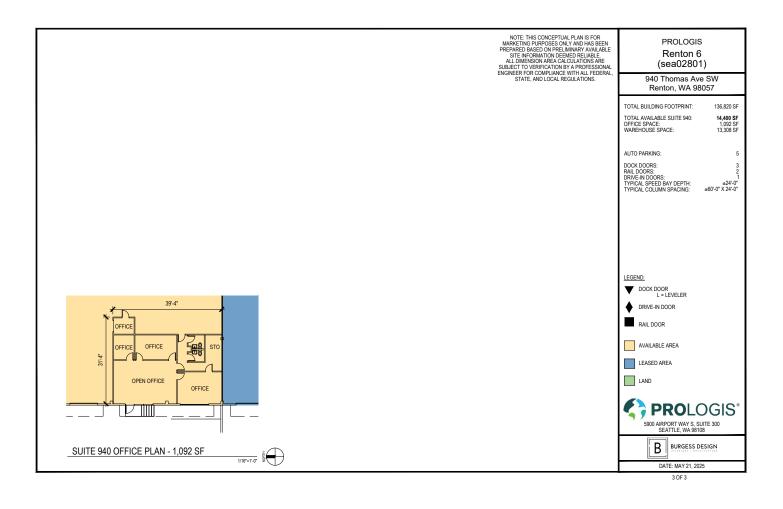

#### FACILITY

- Property Type: Industrial
- Year Built: 1969
- Land: 5.67 AC
- Parking: 0.91/1,000 SF
- Total SF: 14,400 SF
- Office SF: 1,092 SF
- Clear Height: 22'
- Loading Doors: 3 Dock Doors, 1 Drive-In Door
- Rate: Call broker, Brian Bruininks, CCIM for rates
- Available now, please call broker to arrange access/tour