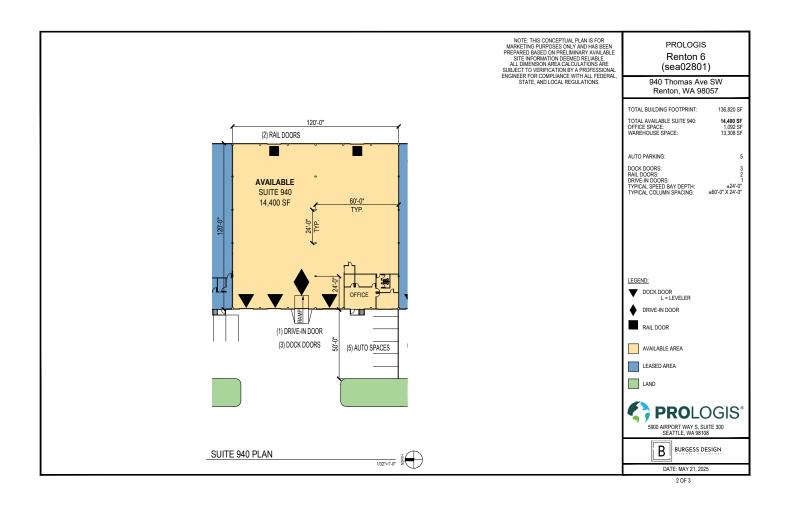

#### FACILITY

- Property Type: Industrial
- Year Built: 1969
- Land: 5.67 AC
- Parking: 0.91/1,000 SF
- Total SF: 14,400 SF
- Office SF: 1,092 SF
- Clear Height: 22'
- Loading Doors: 3 Dock Doors, 1 Drive-In Door
- Rate: Call broker, Brian Bruininks, CCIM for rates
- Available now, please call broker to arrange access/tour