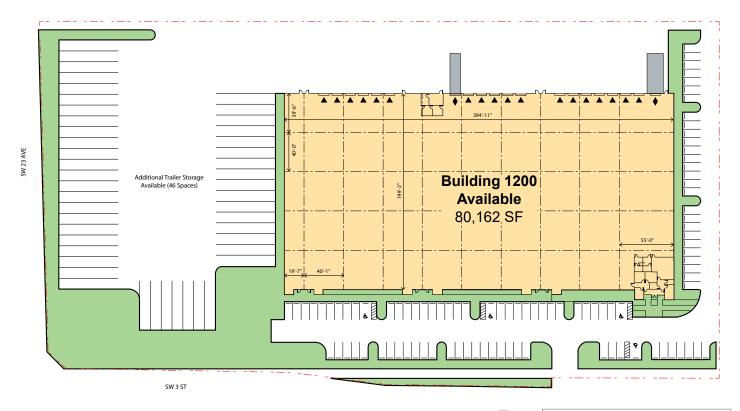

#### FACILITY

- 80,162 SF total
- Additional trailer storage available 46 spaces
- 1,627 SF office
- 78,535 SF warehouse
- 32' clear height
- 209' deep
- 176' shared truck court
- 20 dock high doors and 2 ramps; 7 pit levelers
- ESFR sprinkler system
- 0.84:1000 car parking
- Available 6/01/2024

### 80,162 SF Industrial Space For Lease

Available

Leased

#### **SITE PLAN**

**OFFICE SPACE - 1,627 SF** 