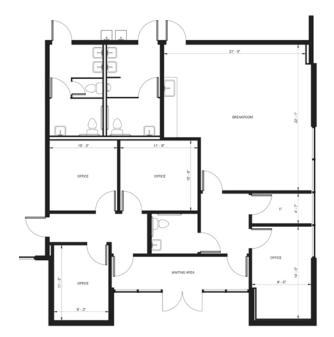

pike
- Access via Atlantic Blvd & Powerline Rd

#### FACILITY

- 80,162 SF total
- Additional trailer storage available 46 spaces
- 1,627 SF office
- 78,535 SF warehouse
- 32' clear height
- 209' deep
- 176' shared truck court
- 20 dock high doors and 2 ramps; 7 pit levelers
- ESFR sprinkler system
- 0.84:1000 car parking
- Available 6/01/2024

#### ADVANTAGES AND AMENITIES

- Class A Building
- Prologis Clear Lease<sup>®</sup> Know your lease expenses and capital cost with greater certainty before your sign.

# Your single-source service for efficient move-in and operations: prologisessentials.com



Scan the QR code for more info!

### 80,162 SF Industrial Space For Lease



Available

Leased

## Prologis Atlantic Business Center 1200

#### **SITE PLAN**



**OFFICE SPACE - 1,627 SF** 



### 80,162 SF Industrial Space For Lease



#### Prologis Atlantic Business Center 1200







JLL Peter Sheridan peter.sheridan@jll.com cell +1 954 439 4941 401 E. Las Olas Boulevard Suite 1850 Fort Lauderdale, FL 33301 USA JLL Yuri Quispe yuri.quispe@jll.com cell +1 772 201 5305 401 E. Las Olas Boulevard Suite 1850 Fort Lauderdale, FL 33301 USA JLL Peter Johnston peter.johnston1@jll.com cell +1 954 980 3224 401 E. Las Olas Boulevard Suite 1850 Fort Lauderdale, FL 33301 USA Prologis

Jonathan Guffey jguffey@prologis.com ph +1 954 316-1762 201 E. Las Olas Boulevard Suite 1550 Fort Lauderdale, FL 33301 USA

No warranty or representation, expressed or implied, is made as to the accuracy of the information contained herein, and same is submitted subject to error and omissions.