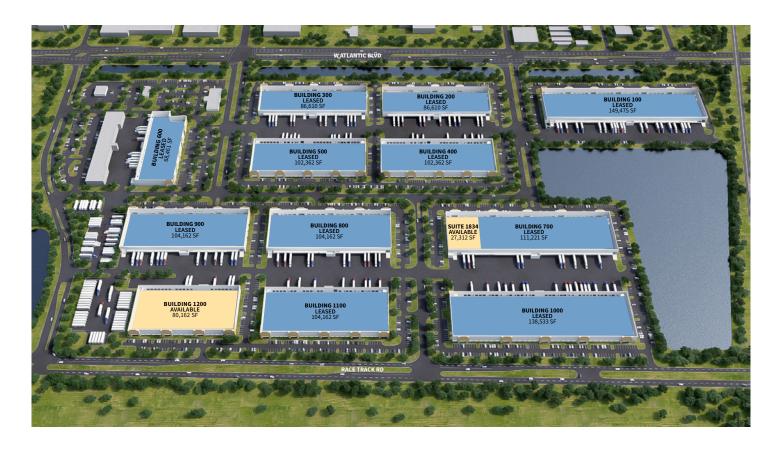

al trailer storage available 46 spaces
- 1,627 SF office
- 78,535 SF warehouse
- 32' clear height
- 209' deep
- 176' shared truck court
- 20 dock high doors and 2 ramps; 7 pit levelers
- ESFR sprinkler system
- 0.84:1000 car parking
- Available 6/01/2024

#### ADVANTAGES AND AMENITIES

- Class A Building
- Prologis Clear Lease<sup>®</sup> Know your lease expenses and capital cost with greater certainty before your sign.

# Your single-source service for efficient move-in and operations: prologisessentials.com



Scan the QR code for more info!

### 80,162 SF Industrial Space For Lease



Available

Leased

## Prologis Atlantic Business Center 1200

#### **SITE PLAN**



**OFFICE SPACE - 1,627 SF** 



### 80,162 SF Industrial Space For Lease



#### Prologis Atlantic Business Center 1200







JLL Peter Sheridan peter.sheridan@jll.com cell +1 954 439 4941 401 E. Las Olas Boulevard Suite 1850 Fort Lauderdale, FL 33301 USA JLL Yuri Quispe yuri.quispe@jll.com cell +1 772 201 5305 401 E. Las Olas Boulevard Suite 1850 Fort Lauderdale, FL 33301 USA JLL Peter Johnston peter.johnston1@jll.com cell +1 954 980 3224 401 E. Las Olas Boulevard Suite 1850 Fort Lauderdale, FL 33301 USA Prologis

Jonathan Guffey jguffey@prologis.com ph +1 954 316-1762 201 E. Las Olas Boulevard Suite 1550 Fort Lauderdale, FL 33301 USA

No warranty or representation, expressed or implied, is made as to the accuracy of the information contained herein, and same is submitted subject to error and omissions.