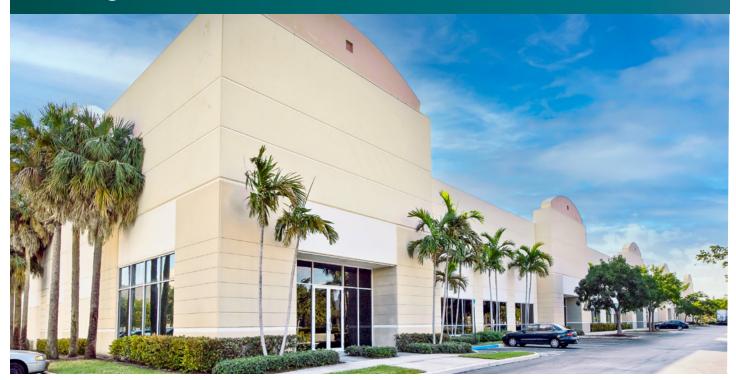

### Prologis Atlantic Business Center 1200

#### 2203 SW 3rd Street Pompano Beach, FL 33069 USA

- Located within Atlantic Business Center
- Between Interstate 95 & Florida's Turnpike
- Access via Atlantic Blvd & Powerline Rd

#### FACILITY

- 80,162 SF total
- Additional trailer storage available 46 spaces
- 1,627 SF office
- 78,535 SF warehouse
- 32' clear height
- 209' deep
- 176' shared truck court
- 20 dock high doors and 2 ramps; 7 pit levelers
- ESFR sprinkler system
- 0.84:1000 car parking
- Available 6/01/2024

#### ADVANTAGES AND AMENITIES

- Class A Building
- Prologis Clear Lease<sup>®</sup> Know your lease expenses and capital cost with greater certainty before your sign.