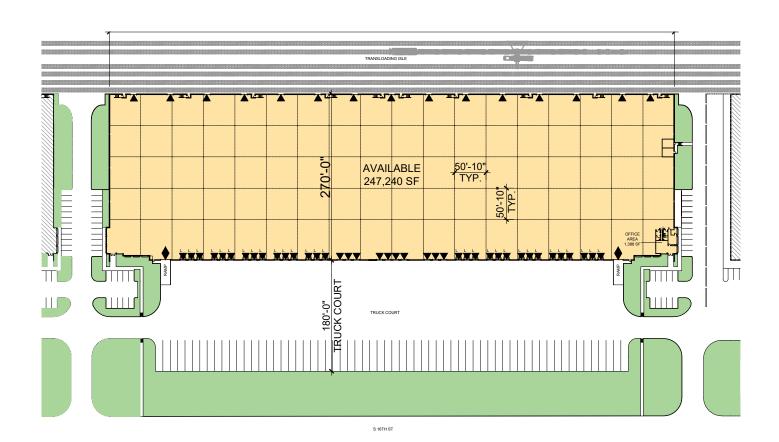

#### **FACILITY**

- 247,240 SF available (Divisible to 123,620 SF)
- ±1,388 SF of office
- 30' clear height
- 40 dock-high doors, 30 equipped with levelers
- 2 grade level ramps
- 15 rail doors
- 51' x 51' column spacing, 66' loading bay