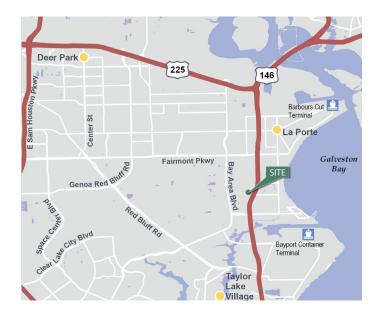

#### **LOCATION**

- · Rail served by Rail Logix/Union Pacific
- Immediately off of Hwy 146 with easy access to Hwy 225
- Located 3 miles to both Barbours Cut and Bayport Container Terminals