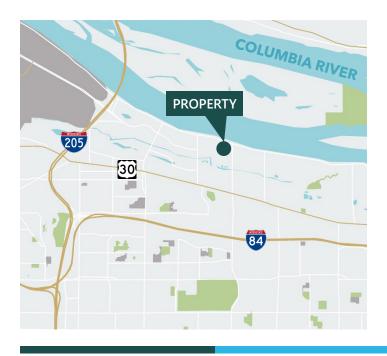

### **LOCATION**

- 2.2 miles east of I-205
- 4.5 miles east of Portland Airport
- Signalized access to NE Airport Way