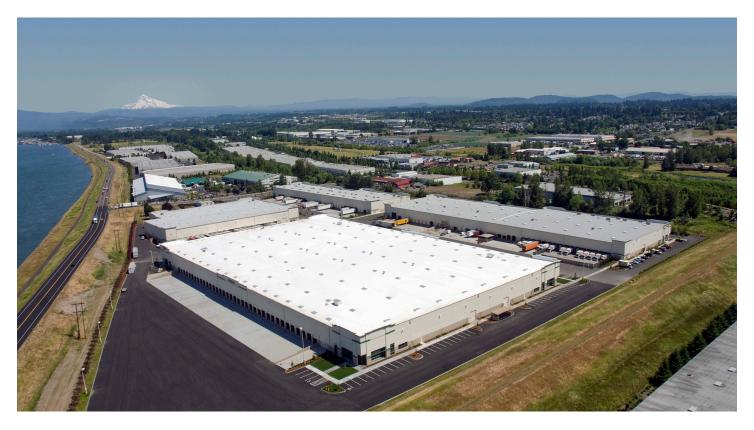

## Prologis Park 17

5545 NE 148th Avenue, 402 Portland, OR 97230 USA

### **FACILITY**

- 122,810 SF; 1,818 SF of office space
- Divisible down to 61,400 SF
- 30' clear height / 400' building depth
- 50' x 50' column spacing
- Cross-dock facility with extensive dock equipment in place
- 33 dock doors; 2 grade door
- 277/480 volt, 3-phase electrical, ESFR sprinkler system
- Tilt-up concrete construction
- Insulated roof

### **ADVANTAGES AND AMENITIES**

- Located with close proximity to PDX Airport, supporting services, and regional distribution transportation routes
- Efficient cross-dock loading with ideal building depth for a multitude of layout potentials
- Surplus land area that can be utilized for trailer parking or laydown yard area