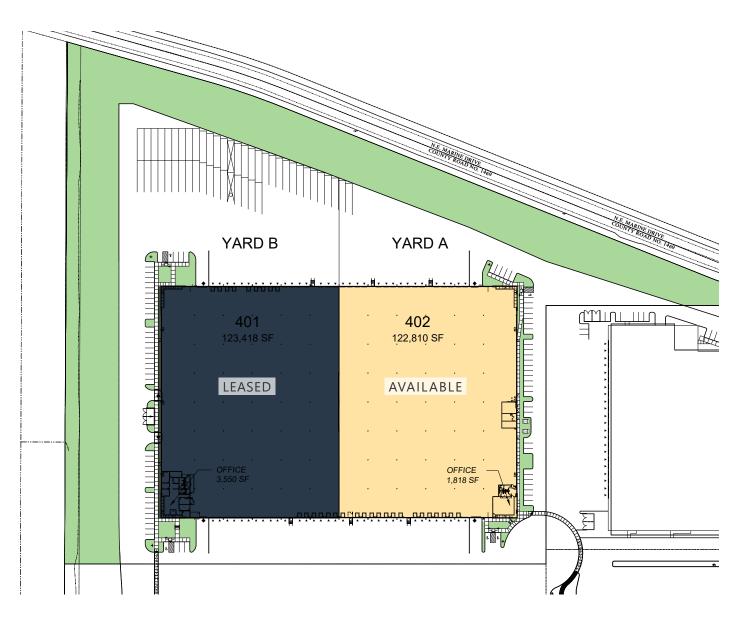

# 122,810 SF

### **FACILITY**

- 122,810 SF; 1,818 SF of office space
- Divisible down to 61,400 SF
- 30' clear height / 400' building depth
- 50' x 50' column spacing
- Cross-dock facility with extensive dock equipment in place
- 33 dock doors; 2 grade door
- 277/480 volt, 3-phase electrical, ESFR sprinkler system
- Tilt-up concrete construction
- Insulated roof