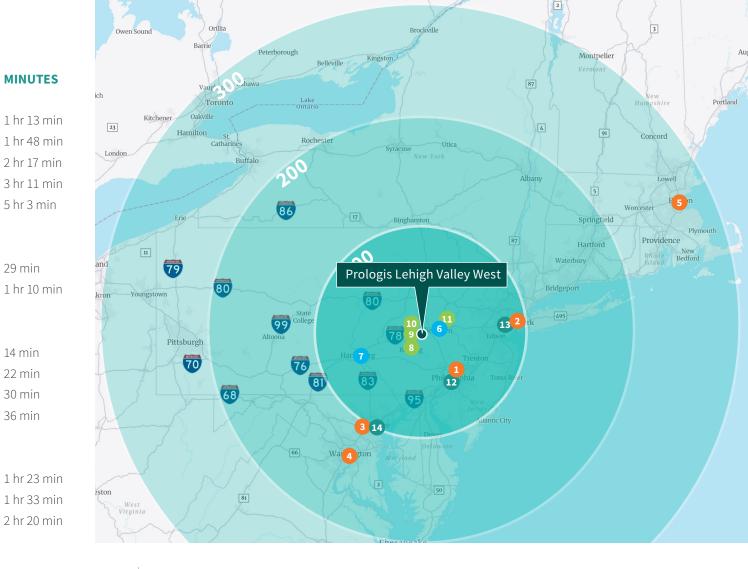

### Distances

|                                 | MILES     | MINUTES     |
|---------------------------------|-----------|-------------|
| MAJOR CITIES ACCESS             |           |             |
| 1 Philadelphia, PA              | 64 miles  | 1 hr 13 min |
| 2 New York, NY                  | 103 miles | 1 hr 48 min |
| 3 Baltimore, MD                 | 131 miles | 2 hr 17 min |
| 4 Washington, DC                | 172 miles | 3 hr 11 min |
| 5 Boston, MA                    | 323 miles | 5 hr 3 min  |
| INTERMODAL ACCESS               |           |             |
| 6 Norfolk Southern Bethlehem    | 24 miles  | 29 min      |
| 7 Norfolk Southern Rutherford   | 70 miles  | 1 hr 10 min |
| PARCEL ACCESS                   |           |             |
| 8 FedEx SmartPost Breinigsville | e 8 miles | 14 min      |
| 9 USPS Hub                      | 17 miles  | 22 min      |
| 10 FedEx Ground Hub             | 19 miles  | 30 min      |
| 11 UPS Easton                   | 30 miles  | 36 min      |
| PORT ACCESS                     |           |             |
| 12 PhilaPort                    | 68 miles  | 1 hr 23 min |
| 13 Port of NY/NJ                | 93 miles  | 1 hr 33 min |

# Colliers

14 Port of Baltimore

161 Washington Street Suite 1090 Conshohocken, PA 19428

Michael Golarz Executive Vice President +1 215 275 0188 michael.golarz@colliers.com Jeff Williams Executive Vice President +1 215 284 2026 jeff.williams2@colliers.com

132 miles

Tom Golarz, SIOR Senior Vice President +1 215 388 7462 tom.golarz@colliers.com