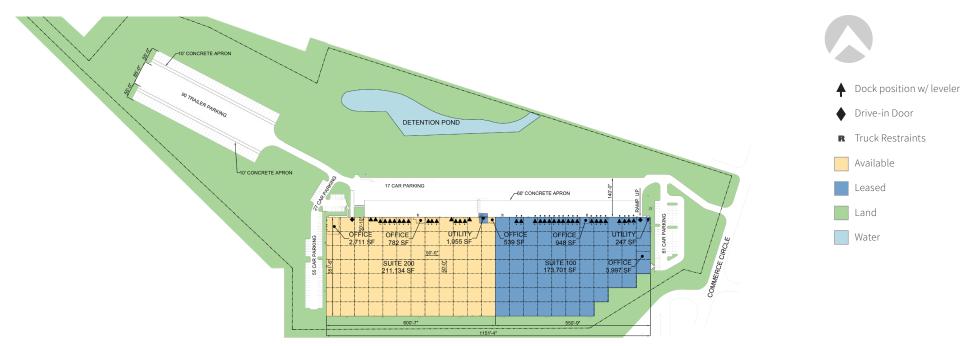

### 211,134 SF Available

## **Building Specifications**

- 384,835 SF total building size
- 211,134 SF available
- 2,711 SF existing main office
- 782 SF existing shipping/receiving
- 539 SF warehouse office
- 32' clear height

- (17) 9' x 10' fully equipped loading doors
- (1) 12' x 14' drive-in door
- 50' x 50' column spacing
- 99 auto parking spaces
- 90 trailer parking lot spaces

- 140' truck court with 60' concrete aprons
- Single-side load configuration
- 2,000 amps, 277/480 volt, 3-phase electrical service
- LED warehouse lighting
- ESFR sprinkler system

| Demographics | ဂိုဂိုဂို        |                   |               |
|--------------|------------------|-------------------|---------------|
|              | Total Population | Total Labor Force | Blue Collar % |
| 30 MINUTES   | 567.394          | 302.394           | 27%           |