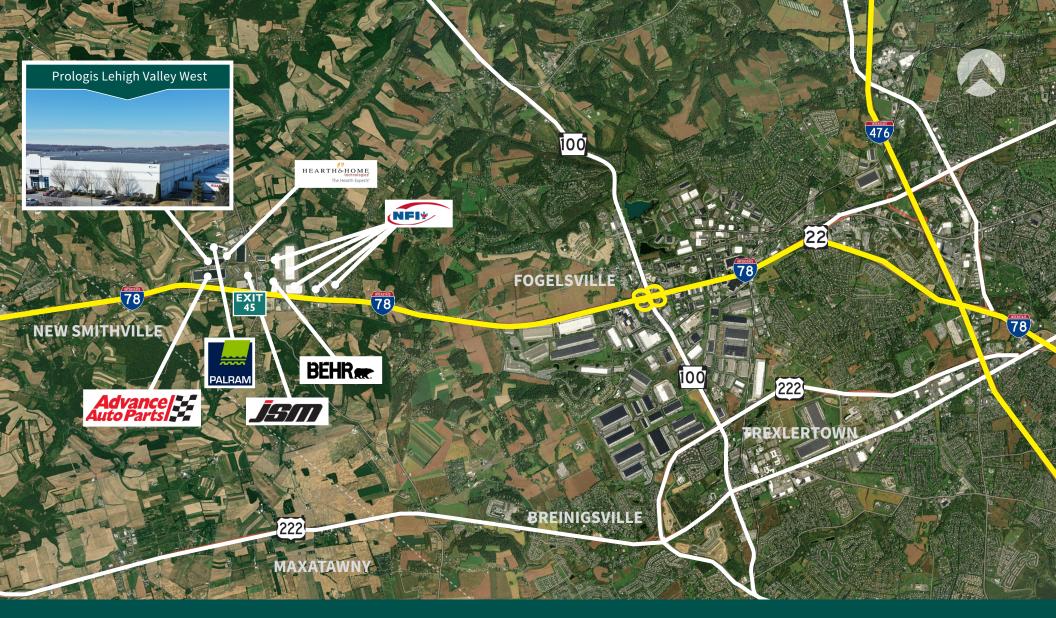

### Location

- Located in the heart of the Lehigh Valley PA market at Exit 45 of I-78
- Close proximity to major transportation arteries: I-78, I-476, Route 100 & Route 22