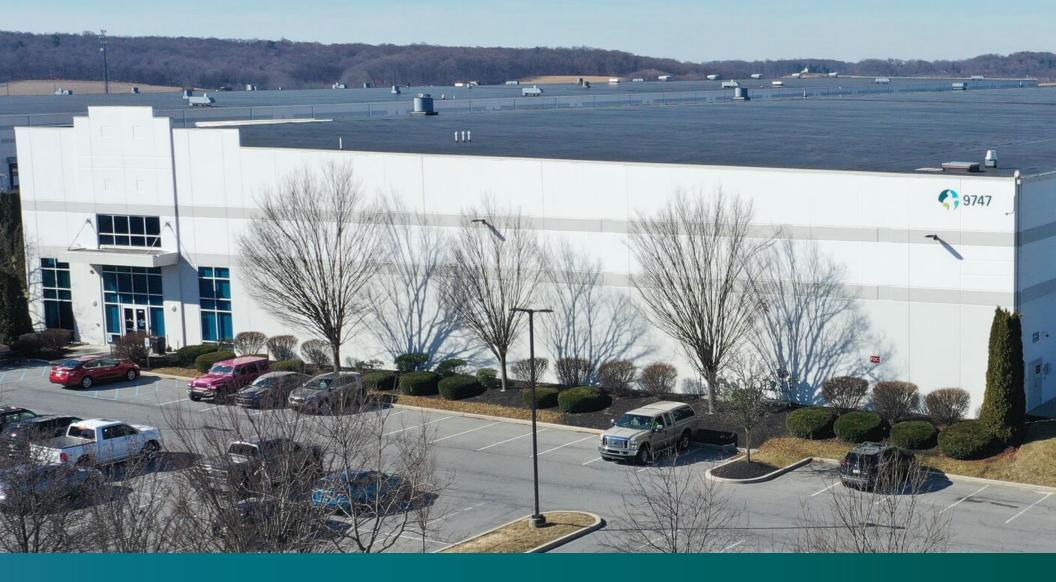

# Prologis Lehigh Valley West 9747 COMMERCE CIRCLE | KUTZTOWN, PA

## **Building Specifications**

- 384,835 SF total building size
- 211,134 SF available
- 2,711 SF existing main office
- 782 SF existing shipping/receiving
- 539 SF warehouse office
- 32' clear height

- (17) 9' x 10' fully equipped loading doors
- (1) 12' x 14' drive-in door
- 50' x 50' column spacing
- 99 auto parking spaces
- 90 trailer parking lot spaces