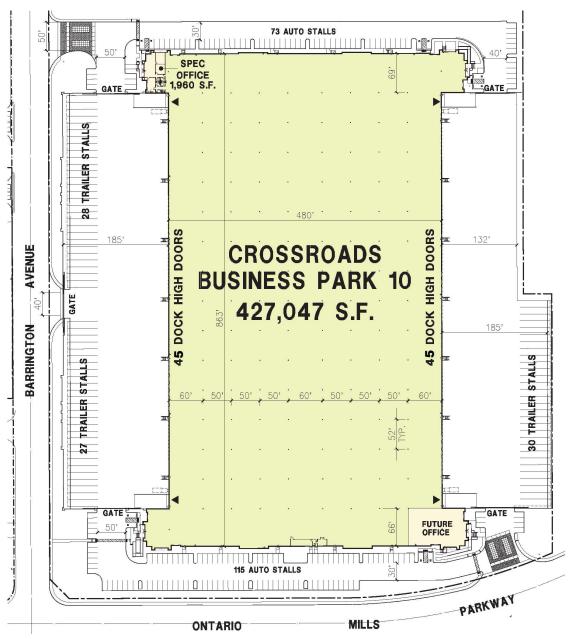

## **FACILITY**

- 427,047 SF Crossdock Building
- Approximately 1,960 SF Office Space
- 32' Clear Height (minimum at first column)
- ESFR Sprinkler System (K-17 heads)
- 90 (9' x 10') Dock High Doors
- 43 Doors Equipped with 45,000lb. Mechanical Levelers & Swing Arm Lights
- 4 (12' x 14') Ground Level Doors
- 12 Battery Charging Stations
- 132' 185' Secured Truck Courts
- 85 Trailer Parking Positions
- 2,000 amps with 4,000 UGPS
- 52' x 50' Column Spacing
- LED Warehouse Lighting
- 3% Skylights
- LEED Building per Prologis standard