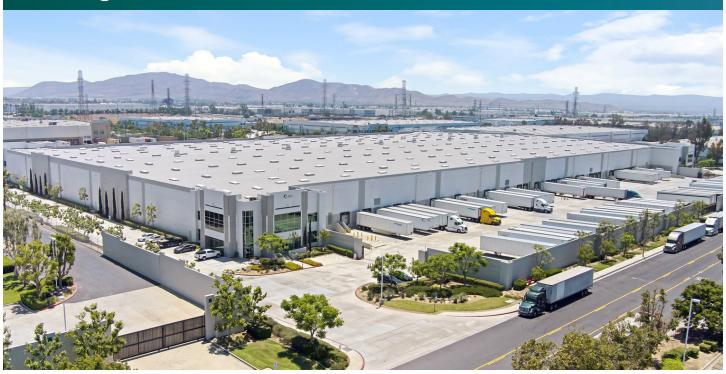

# Prologis Crossroads Business Park

800 N. Barrington Avenue, Building 10 Ontario, CA 91764 USA

## **FACILITY**

- 427,047 SF Crossdock Building
- Approximately 1,960 SF Office Space
- 32' Clear Height (minimum at first column)
- ESFR Sprinkler System (K-17 heads)
- 90 (9' x 10') Dock High Doors
- 43 Doors Equipped with 45,000lb. Mechanical Levelers & Swing Arm Lights
- 4 (12' x 14') Ground Level Doors
- 12 Battery Charging Stations
- 132' 185' Secured Truck Courts
- 85 Trailer Parking Positions
- 2,000 amps with 4,000 UGPS
- 52' x 50' Column Spacing
- LED Warehouse Lighting
- 3% Skylights
- LEED Building per Prologis standard