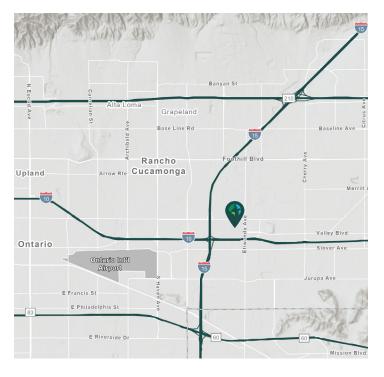

#### **LOCATION**

- · Located in the City of Ontario
- Convenient access to 10, 15 & 60 Freeways
- Corporate neighbors include The Home Depot, New Balance, Niagara Bottling, Smart & Final, Wal-Mart & Geodis Logistics.