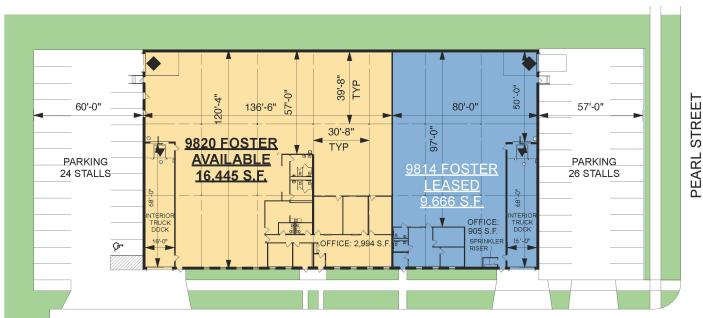

# 16,445 SF

Industrial/Flex Space For Lease

9820 Foster Avenue Chicago, IL 60656 USA

### **FACILITY**

- 26,111 sf building
- 16,445 sf available
- 2,994 sf of office area
- 900 sf of mezzanine storage (not in footprint)
- 400 amp service
- 24 parking stalls
- 18' clear height
- 1 interior dock with leveler, 1 drive-in door
- 39 x 30 typical bay