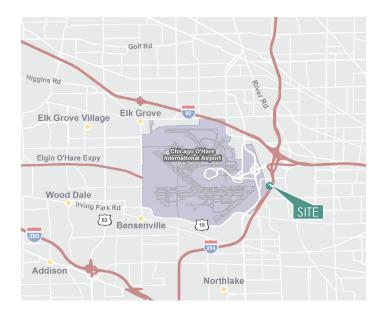

#### **LOCATION**

- Conveniently located next to O'Hare International Airport.
- Next to new northbound 294 Balmoral exit & southbound entrance.
- Excellent access to I-294, I-90, I-290 and I-390.